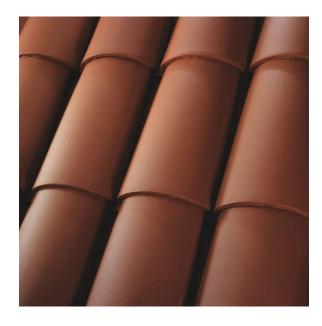

## PRODUCT INFORMATION

Product Name: **2-Piece Mission - Tuscany** 

SKU Number: **1UADU6075-1UBDU6075** 

Product Type: Standard Weight

Color: Red

Available Regions:

Nationwide

The printed color shown here may vary from actual available tile color and should not be used to color match. Please contact your local Sales Representative for actual tile samples.

1.800.669.TILE (8453) www.WestlakeRoyalRoofing.com