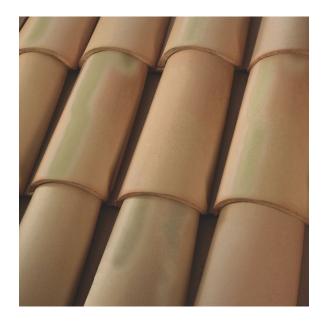

## PRODUCT INFORMATION

Product Name: 2-Piece Mission - Turino Blend

SKU Number: **1UADU6082-1UADU6080** 

Product Type: Standard Weight

Color: Tan

Available Regions:

Nationwide

## Tile Specifications:

Size: **18 x 7-8.5 in** 

Coverage: **172** 

Approx. Installed Weight: 1000 lbs

Pieces per Pallet: **360** 

Squares per Pallet: 2.09

Approx. Weight per Pallet: 2150 lbs

\*Calculated Aged Value