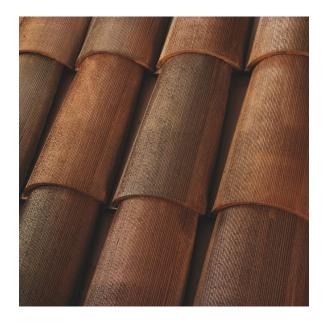

## PRODUCT INFORMATION

Product Name: 2-Piece Mission - Rustic Madera

SKU Number: **1UADI3107-1UBDU6078** 

Product Type: Standard Weight

Color: Brown

Available Regions:

Nationwide

The printed color shown here may vary from actual available tile color and should not be used to color match. Please contact your local Sales Representative for actual tile samples.

1.800.669.TILE (8453) www.WestlakeRoyalRoofing.com