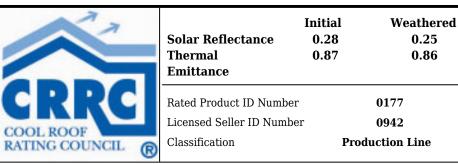

## **Cool Rated Product**

Reflectivity: **0.28** Aged Ref. (3 yr): **0.25** 

Emmisivity: **0.87** 

Aged Em. (3 yr): **0.86** 

SRI: **28** 

Aged SRI (3 yr): 23

CRRC ID#: **0177** 

Seller ID#: **0942** 

Cool Roof Rating Council ratings are determined for a fixed set of conditions, and may not be appropriate for determining seasonal energy performance. The actual effect of solar reflectance and thermal emittance on building performance may vary. Manufacturer of product stipulates that these ratings were determined in accordance with the applicable Cool Roof Rating Council procedures.