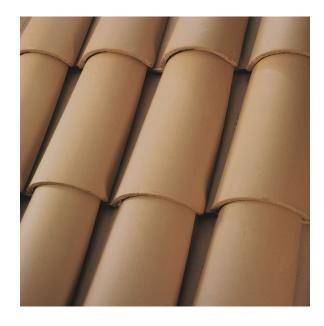

## PRODUCT INFORMATION

Product Name: 2-Piece Mission - Old World #1

SKU Number: **1UADU0073-1UBDU6078** 

Product Type: Standard Weight

Color: Tan

Available Regions:

Nationwide

The printed color shown here may vary from actual available tile color and should not be used to color match. Please contact your local Sales Representative for actual tile samples.

1.800.669.TILE (8453) www.WestlakeRoyalRoofing.com