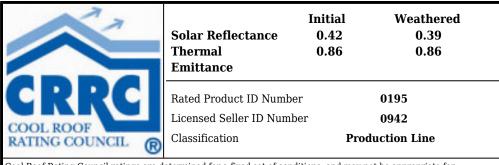

## **Cool Rated Product**

Reflectivity: **0.42** 

Aged Ref. (3 yr): **0.39** 

Emmisivity: **0.86** 

Aged Em. (3 yr): **0.86** 

SRI: **46** 

Aged SRI (3 yr): 42

CRRC ID#: **0195** 

Seller ID#: **0942** 

Cool Roof Rating Council ratings are determined for a fixed set of conditions, and may not be appropriate for determining seasonal energy performance. The actual effect of solar reflectance and thermal emittance on building performance may vary. Manufacturer of product stipulates that these ratings were determined in accordance with the applicable Cool Roof Rating Council procedures.