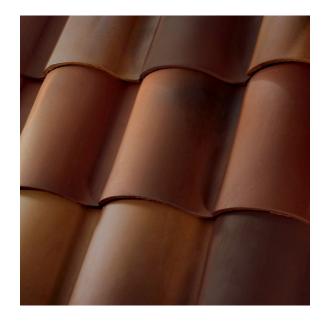

## PRODUCT INFORMATION

Product Name: ClayLite - Java Blend

2UNDU3250 SKU Number:

Product Type: Lightweight

> Color: Brown

> > Available Regions:

Nationwide

## \*Calculated Aged Value

The printed color shown here may vary from actual available tile color and should not be used to color match. Please contact your local Sales Representative for actual tile samples.