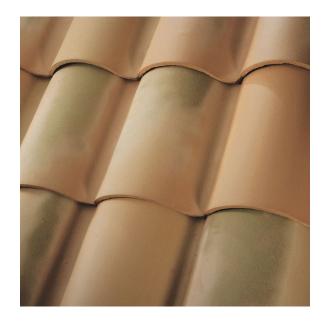

## PRODUCT INFORMATION

Product Name: 1-Piece "S" Tile - Turino Blend

SKU Number: 1USDU6082

Product Type: Standard Weight

Color: Tan

Available Regions:

Nationwide

The printed color shown here may vary from actual available tile color and should not be used to color match. Please contact your local Sales Representative for actual tile samples.

1.800.669.TILE (8453) www.WestlakeRoyalRoofing.com