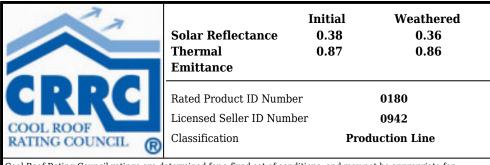

## **Cool Rated Product**

Reflectivity: **0.38** 

Aged Ref. (3 yr): **0.36** Emmisivity: **0.87** 

\_.....

Aged Em. (3 yr): **0.86** 

SRI: **41** 

Aged SRI (3 yr): **38** 

CRRC ID#: **0180** 

Seller ID#: **0942** 

Cool Roof Rating Council ratings are determined for a fixed set of conditions, and may not be appropriate for determining seasonal energy performance. The actual effect of solar reflectance and thermal emittance on building performance may vary. Manufacturer of product stipulates that these ratings were determined in accordance with the applicable Cool Roof Rating Council procedures.