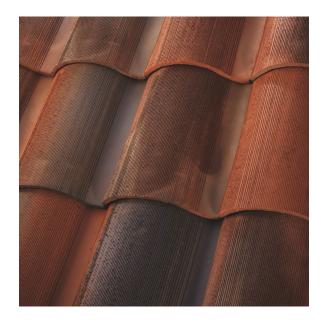

## PRODUCT INFORMATION

Product Name: 1-Piece "S" Tile - Rustic Palermo

SKU Number: 1USDI6081

Product Type: Standard Weight

Color: Red

Available Regions:

Nationwide

The printed color shown here may vary from actual available tile color and should not be used to color match. Please contact your local Sales Representative for actual tile samples.

1.800.669.TILE (8453) www.WestlakeRoyalRoofing.com