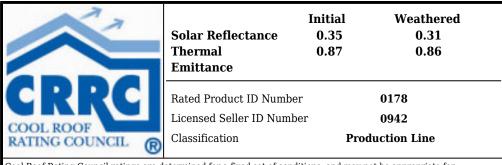

## **Cool Rated Product**

Reflectivity: 0.35

Aged Ref. (3 yr): Emmisivity: 0.87

Aged Em. (3 yr): 0.86

> **37** SRI:

0.31

Aged SRI (3 yr): **32** 

> CRRC ID#: 0178

> 0942 Seller ID#:

1.800.669.TILE (8453) www.WestlakeRoyalRoofing.com

Cool Roof Rating Council ratings are determined for a fixed set of conditions, and may not be appropriate for determining seasonal energy performance. The actual effect of solar reflectance and thermal emittance on building performance may vary. Manufacturer of product stipulates that these ratings were determined in accordance with the applicable Cool Roof Rating Council procedures.

<sup>\*</sup>Calculated Aged Value