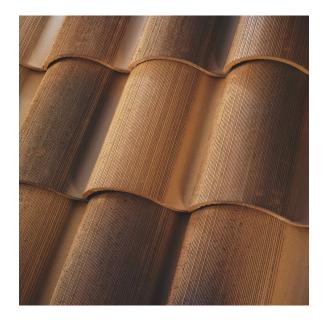

## PRODUCT INFORMATION

Product Name: 1-Piece "S" Tile - Rustic Carmel

1USDI0075 SKU Number:

Product Type: **Standard Weight** 

> Color: Brown

> > Available Regions:

Nationwide