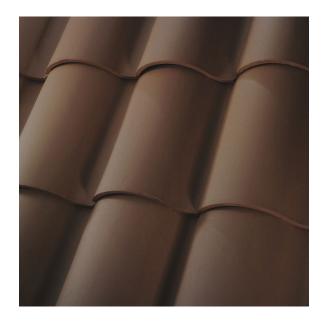

## PRODUCT INFORMATION

Product Name: 1-Piece "S" Tile - Old World #3

SKU Number: 1USDU3114

Product Type: Standard Weight

Color: Brown

Available Regions:

Nationwide

The printed color shown here may vary from actual available tile color and should not be used to color match. Please contact your local Sales Representative for actual tile samples.

1.800.669.TILE (8453) www.WestlakeRoyalRoofing.com