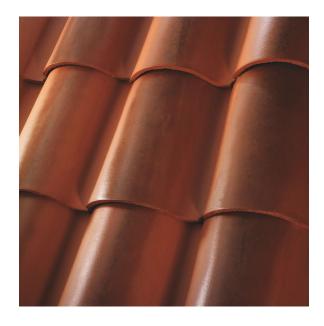

## PRODUCT INFORMATION

Product Name: 1-Piece "S" Tile - Fire Flash

SKU Number: 1USDU6074

Product Type: Standard Weight

Color: Red

Available Regions:

Nationwide

The printed color shown here may vary from actual available tile color and should not be used to color match. Please contact your local Sales Representative for actual tile samples.

1.800.669.TILE (8453) www.WestlakeRoyalRoofing.com