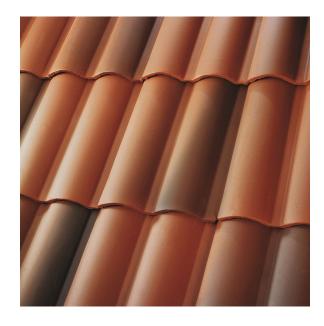

## PRODUCT INFORMATION

Product Name: ClayMax - El Camino Blend

2UMDU6073 SKU Number:

Product Type: Lightweight

> Color: Red

## Tile Specifications:

Size: 18 x 13 in

Coverage: 88

Approx. Installed Weight: 580 lbs

> Pieces per Pallet: 418

Squares per Pallet: 4.75

Approx. Weight per Pallet: 2900 lbs

\*Calculated Aged Value

The printed color shown here may vary from the actual available tile color and should not be used to color match. Please contact your local Sales Representative for actual tile samples.

1.800.669.TILE (8453) www.WestlakeRoyalRoofing.com