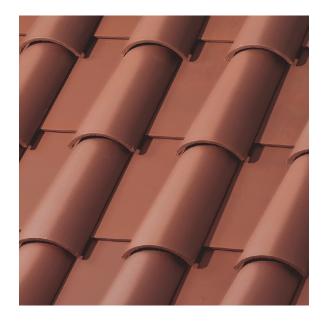

## PRODUCT INFORMATION

Product Name: Romano Pans - Tuscany

SKU Number: **1URDU6075** 

Product Type: Standard Weight

Color: Red

Available Regions:

Nationwide

## Tile Specifications:

Size: **18 x 11 in** 

Coverage: 74

Approx. Installed Weight: 900 lbs

Pieces per Pallet: 420

Squares per Pallet: n/a

Approx. Weight per Pallet: 2950 lbs

\*Calculated Aged Value

The printed color shown here may vary from actual available tile color and should not be used to color match. Please contact your local Sales Representative for actual tile samples.

1.800.669.TILE (8453) www.WestlakeRoyalRoofing.com