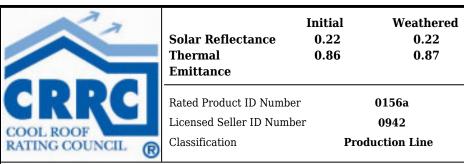

## **Cool Rated Product**

Reflectivity: **0.22** d Ref. (3 yr): **0.22** 

Aged Ref. (3 yr): **0.22** Emmisivity: **0.86** 

Aged Em. (3 yr): **0.87** 

SRI: **20** 

Aged SRI (3 yr): 20

CRRC ID#: **0156a** 

Seller ID#: **0942** 

Cool Roof Rating Council ratings are determined for a fixed set of conditions, and may not be appropriate for determining seasonal energy performance. The actual effect of solar reflectance and thermal emittance on building performance may vary. Manufacturer of product stipulates that these ratings were determined in accordance with the applicable Cool Roof Rating Council procedures.