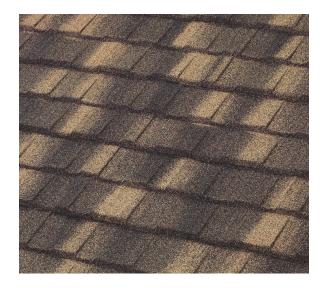

## PRODUCT INFORMATION

Product Name: COTTAGE Shingle - Timberwood HD

SKU Number: 4DCP93225HD

Product Type: **Lightweight** 

Color: **Brown** 

Installation Type: Direct (Only)

Pallet Layout: Left-to-Right (Only)