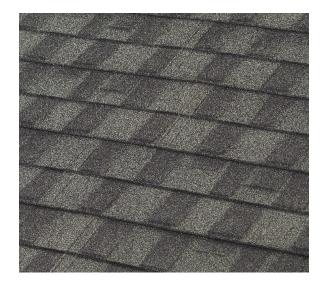

## PRODUCT INFORMATION

Product Name: GRANITE-RIDGE Shingle - Ironwood

SKU Number: 4DBP95325SF

Product Type: **Lightweight** 

Color: **Grey** 

Installation Type: Direct (Only)

Pallet Layout: Left-to-Right (Only)

Fastening: Concealed

Batten Spacing: N/A

Available Regions:

Nationwide

Reflectivity: **0.11** 

Aged Ref. (3 yr): n/a

Emmisivity: **0.89** 

Aged Em. (3 yr): **n/a** 