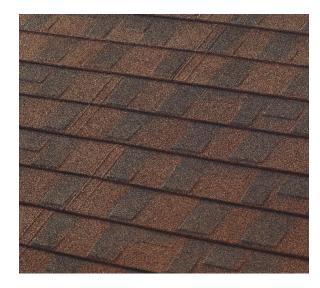

## PRODUCT INFORMATION

Product Name: **GRANITE-RIDGE Shingle - Barclay** 

SKU Number: 4DBP93185SF

Product Type: Lightweight

Color: **Brown** 

Installation Type: Direct (Only)

Pallet Layout: Left-to-Right (Only)