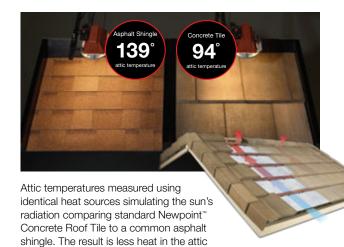

#### **Energy Savings**

With energy costs increasing over time, tile offers a superior roof that promotes energy efficiency and provides considerable cost savings. The insulating properties of tile help reduce attic temperatures and keep your home warmer in the winter and cooler in the summer, reducing the burden on air conditioning and heating.