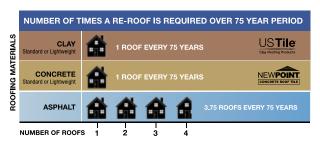

#### **Most Permanent Roofing Solution**

It's easy to see the value of tile when you compare the lifecycle cost of a concrete tile roof to other roofing materials. According to the National Association of Home Builders (NAHB) chart, a concrete roof will last 3.75 times longer than an asphalt shingle roof.

Source: 2007 NAHR Study on Life F.