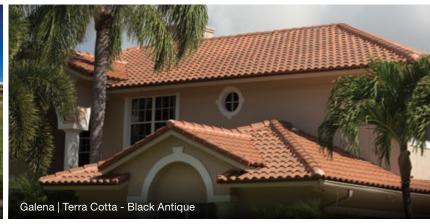

<sup>™</sup> tile roof systems achieve Class A Fire Rating, the highest rating available. The Class A fire rating includes tests for spread of flame, intermittent flame, and burning brand.



Source: 2007 NAHR Study on Life F.



#### Florida Building Code Approved

In an effort to provide the products and performance needed for the Florida environment, each of our products sold in Florida have been approved for use within the state through either our Florida Product Approvals or our Miami-Dade Notice of Acceptance's. See our Code Approval pages on our website.

### FLORIDA CONCRETE ROOF TILE PROFILES AVAILABLE IN MULTIPLE COLORS















Slate



and lower energy bills.



Split Slate





Plantation Madera 900 Slate Like

# Florida Concrete Roof Tile Photo Gallery