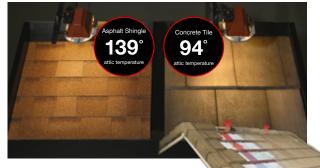

#### **Energy Savings**

With energy costs increasing over time, tile offers a superior roof that promotes energy efficiency and provides considerable cost savings. The insulating properties of tile help reduce attic temperatures and keep your home warmer in the winter and cooler in the summer, reducing the burden on air conditioning and heating.

#### Nevada roof tile profiles available in multiple colors

NUMBER OF TIMES A RE-ROOF IS REQUIRED OVER 75 YEAR PERIOD

Source: 2007 NAHB Study on Life Expectancy of Home Components

Attic temperatures measured using identical heat sources simulating the sun's radiation comparing standard Newpoint<sup>™</sup> Concrete Roof Tile to a common asphalt shingle. The result is less heat in the attic and lower energy bills.