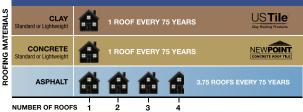

#### **Reliable Roofing Solution**

It's easy to see the value of tile when you compare the lifecycle cost of a concrete and clay tile roof to other roofing materials. According to the National Association of Home Builders (NAHB) chart, concrete or clay roof will last 3.75 times longer than an asphalt shingle roof.

#### Nevada roof tile profiles available in multiple colors

NUMBER OF TIMES A RE-ROOF IS REQUIRED OVER 75 YEAR PERIOD

Source: 2007 NAHB Study on Life Expectancy of Home Components

Attic temperatures measured using identical heat sources simulating the sun's radiation comparing standard Newpoint<sup>™</sup> Concrete Roof Tile to a common asphalt shingle. The result is less heat in the attic and lower energy bills.