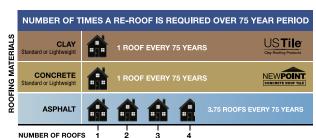

## **Reliable Roofing Solution**

It's easy to see the value of tile when you compare the lifecycle cost of a concrete and clay tile roof to other roofing materials. According to the National Association of Home Builders (NAHB) chart, concrete or clay roof will last 3.75 times longer than an asphalt shingle roof.