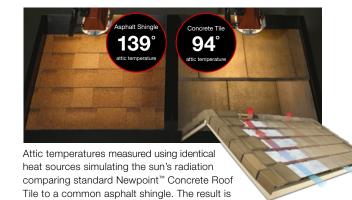

# **Energy Savings**

With energy costs increasing over time, tile offers a superior roof that promotes energy efficiency and provides considerable cost savings. The insulating properties of tile help reduce attic temperatures and keep your home warmer in the winter and cooler in the summer, reducing the burden on air conditioning and heating.

less heat in the attic and lower energy bills.