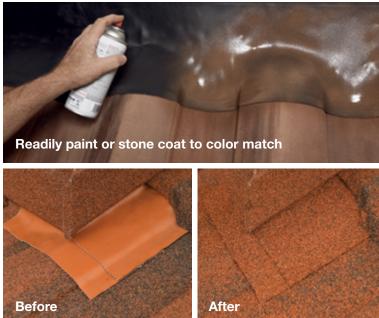

## THE QUICK & EASY FLASHING SOLUTION FOR ANY PART OF THE ROOF

- Ideal for difficult and complex details
- Moldable, flexible and stretches in both directions
- · Chemically seals to itself no mastic or sealants needed
- Highly resistant to all weather conditions
- Butyl adhesive edges seal to most building materials
- · Paint or stone coat to color match
- · Non-toxic Lead free