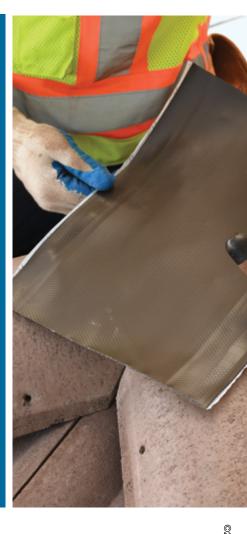

**Easy Installation Anywhere** 

Extremely flexible and stretches easily in both directions. No prefabrication or welding. No adhesives, mortar or mastic needed. Simply cut the material to the size needed, shape and install right on the roof. Use multiple pieces to fabricate complex or large flashing details.

# **WAKAFLEX®** IS TOUGH AND DURABLE

VIDEO ONLINE

See how easy Wakaflex® is to install in our video at WestlakeRoyalRoofing.com.