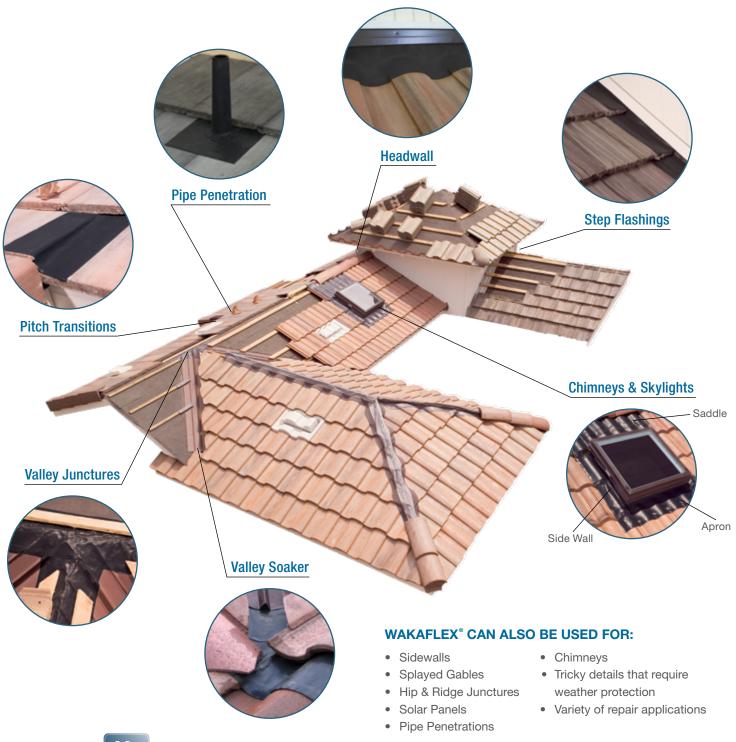

# Wakaflex®

## THE QUICK & EASY FLASHING SOLUTION FOR ANY PART OF THE ROOF

- Ideal for difficult and complex details
- Moldable, flexible and stretches in both directions
- · Chemically seals to itself no mastic or sealants needed
- Highly resistant to all weather conditions
- Butyl adhesive edges seal to most building materials
- · Paint or stone coat to color match
- · Non-toxic Lead free

**Easy Installation Anywhere** 

Extremely flexible and stretches easily in both directions. No prefabrication or welding. No adhesives, mortar or mastic needed. Simply cut the material to the size needed, shape and install right on the roof. Use multiple pieces to fabricate complex or large flashing details.

Any place lead is used on a tile roof, Wakaflex® works better and more safely.

<sup>1</sup>According to U.S Department of Labor - OSHA: Substance Data Sheet for Occupational Exposure to Lead - 1926.62 App A, Section II Health Hazard Data, Part B.