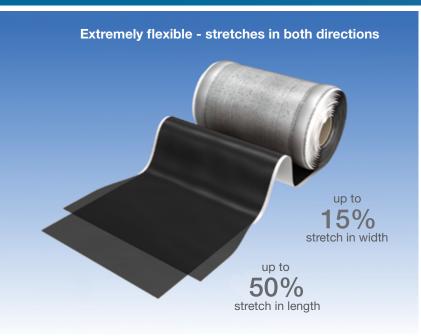

## THE QUICK & EASY FLASHING SOLUTION FOR ANY PART OF THE ROOF

- Ideal for difficult and complex details
- Moldable, flexible and stretches in both directions
- · Chemically seals to itself no mastic or sealants needed
- Highly resistant to all weather conditions
- Butyl adhesive edges seal to most building materials
- · Paint or stone coat to color match
- · Non-toxic Lead free

**Easy Installation Anywhere** 

Extremely flexible and stretches easily in both directions. No prefabrication or welding. No adhesives, mortar or mastic needed. Simply cut the material to the size needed, shape and install right on the roof. Use multiple pieces to fabricate complex or large flashing details.