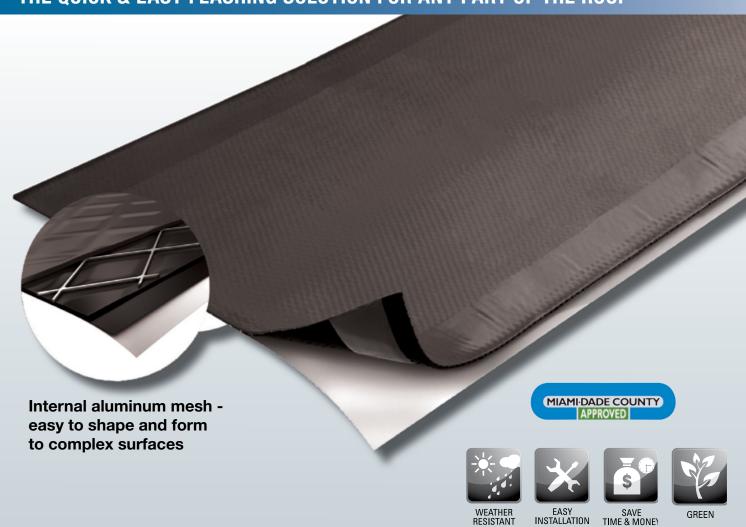

## THE QUICK & EASY FLASHING SOLUTION FOR ANY PART OF THE ROOF

- Ideal for difficult and complex details
- Moldable, flexible and stretches in both directions
- · Chemically seals to itself no mastic or sealants needed
- Highly resistant to all weather conditions
- Butyl adhesive edges seal to most building materials
- · Paint or stone coat to color match
- · Non-toxic Lead free

**Easy Installation Anywhere** 

Extremely flexible and stretches easily in both directions. No prefabrication or welding. No adhesives, mortar or mastic needed. Simply cut the material to the size needed, shape and install right on the roof. Use multiple pieces to fabricate complex or large flashing details.

#### Miami Dade County Approved