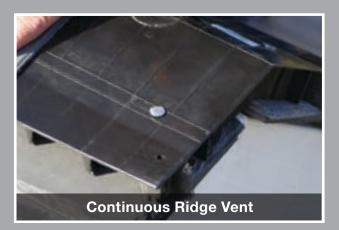

#### Unified Steel<sup>™</sup> Accessories

Unified Steel<sup>™</sup> offers a wide range of innovative accessories for all of its panel profiles. It is these simple yet well-designed parts and pieces that provide a perfect finish to any roof.

### Above-Sheathing Ventilation (ASV)

Hot air always rises and creates a natural convection effect. This allows the heated air to be exhausted through ventilation, which causes a continuous

airflow across the roof deck. The result is a cooler attic and living space in the home. No matter the install method, Batten with Elevated Batten System® (EBS) battens or Direct-to-Deck, a Unified Steel<sup>™</sup> Stone Coated roof with ASV can help provide energy savings compared to asphalt shingles.