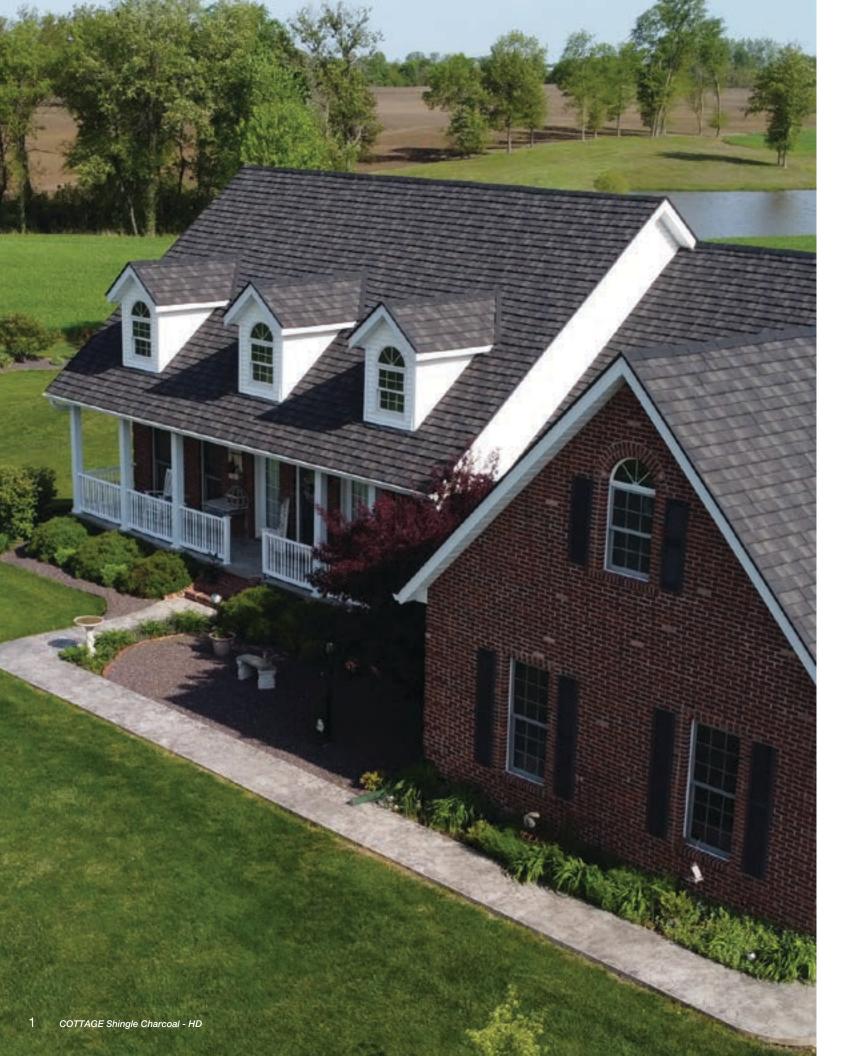

# THE ROOF IS YOUR HOME'S FIRST IMPRESSION

COTTAGE Shingle

Charcoal

Enhanced High-Definition two color blend that creates a clean, classic mid-profile shingle look.

S