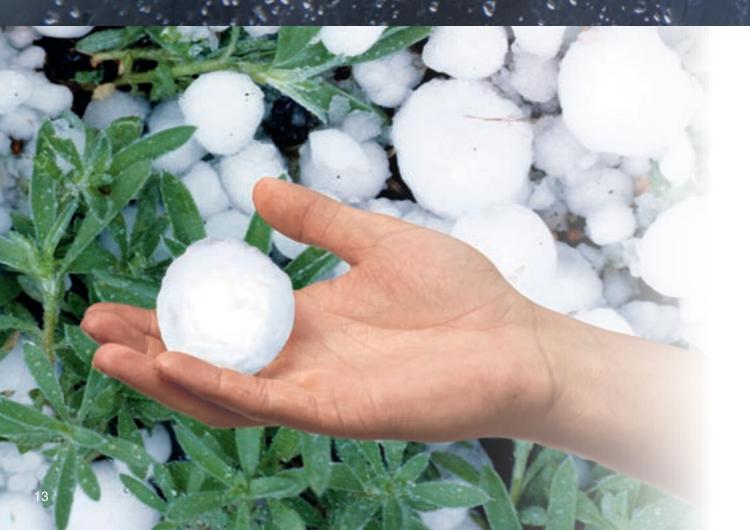

# Feel well-protected from the elements.

#### Hail Impact Tested Roofing

All Unified Steel<sup>™</sup> panels provide Class 4 Hail Impact Resistant rated performance<sup>1</sup>, the best rating available for roofing products. Our material is warranted for hail up to 2-1/2" inches in diameter and winds up to 120 mph<sup>2</sup>, helping protect your home while adding peace of mind.