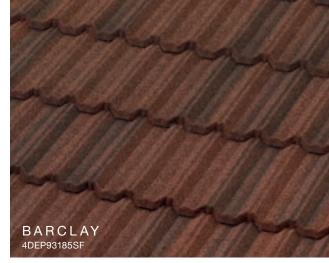

\*









Compliant with California Title 24, Part 6 Building Energy Efficiency Standards. \*Estimated Aged SRI.

Charcoal









Enhanced High-Definition two color blend that creates a clean, classic mid-profile shingle look.

S









# GRANITE-RIDGE

A low-profile high wind resistant shingle that adds long-life and beauty.

Sh













BARREL-VAULT

The traditional look of High-Barrel Spanish tile that enhances your home's curb appeal.



CRRC #: 0942-0228 / Ref: 0.22 / Emi: 0.93 / SRI: 23 / Aged SRI: 22\*









-----

Compliant with California Title 24, Part 6 Building Energy Efficiency Standards. \*Estimated Aged SRI.



CRRC #: 0942-0218 / Ref: 0.40 / Emi: 0.87 / SRI: 45 / Aged SRI: 42







New



CRRC #: 0942-0227 / Ref: 0.22 / Emi: 0.92 / SRI: 23 / Aged SRI: 22\*







Compliant with California Title 24, Part 6 Building Energy Efficiency Standards.

The printed colors shown in this brochure may vary from actual available tile colors. Always use actual product samples for color selection.

CRRC #: 0942-0226 / Ref: 0.20 / Emi: 0.92 / SRI: 20 / Aged SRI: 20\*





#### Unified Steel<sup>™</sup> Accessories

Unified Steel<sup>™</sup> offers a wide range of innovative accessories for all of its panel profiles. It is these simple yet well-designed parts and pieces that provide a perfect finish to any roof.



## Have you considered what is underneath your roof? **Unified Steel<sup>™</sup> Cool Roof System**

#### These components provide energy efficiency and give great return on your investment.



Shown in PINE-CREST Shake Harborwood



Sol-R-Skin<sup>™<