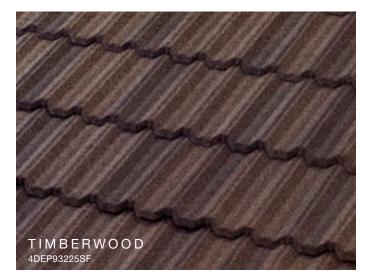

# THE ROOF **DEFINES YOUR** HOME'S CHARACTER

**BARREL-VAULT Tile** Barcelona

# GRANITE-RIDGE

A low-profile high wind resistant shingle that adds long-life and beauty.

Sh

BARREL-VAULT

The traditional look of High-Barrel Spanish tile that enhances your home's curb appeal.

CRRC #: 0942-0228 / Ref: 0.22 / Emi: 0.93 / SRI: 23 / Aged SRI: 22\*