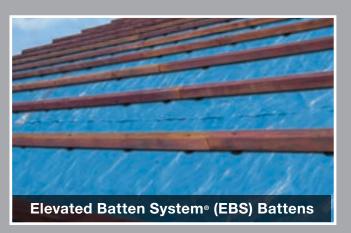

### Above-Sheathing Ventilation (ASV)

Hot air always rises and creates a natural convection effect. This allows the heated air to be exhausted through ventilation, which causes a continuous

airflow across the roof deck. The result is a cooler attic and living space in the home. No matter the install method, Batten with Elevated Batten System® (EBS) battens or Direct-to-Deck, a Unified Steel<sup>™</sup> Stone Coated roof with ASV can help provide energy savings compared to asphalt shingles.