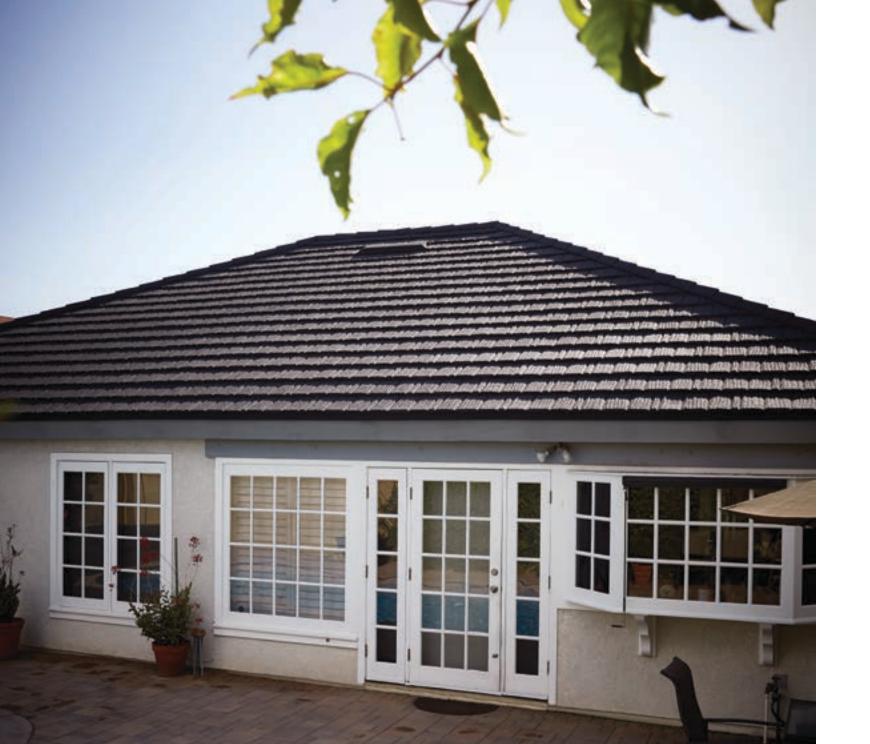

## THE ROOF BECOMES AN IMPORTANT PART OF YOUR HOME'S COLOR SCHEME

GRANITE-RIDGE Shingle

### Beautifully Efficient

Unified Steel A Roof

Whatever the style, color or finish of your current roof, a Unified Steel™ stone coated roof can further enhance the appearance of your home. Whether you want the look of shingle, clay tile, cedar shake or slate, you can select a Unified Steel<sup>™</sup> roof that will highlight the beauty and increase the efficiency of your home. Several Cool Roof Rated\* products offered by Unified Steel<sup>™</sup> help improve the energy efficiency by reflecting sunlight and heat away from your roof. Unified Steel<sup>™</sup> roof will look beautiful for decades to come and requires little to no maintenance to provide a lasting improvement to your home's curb appeal.