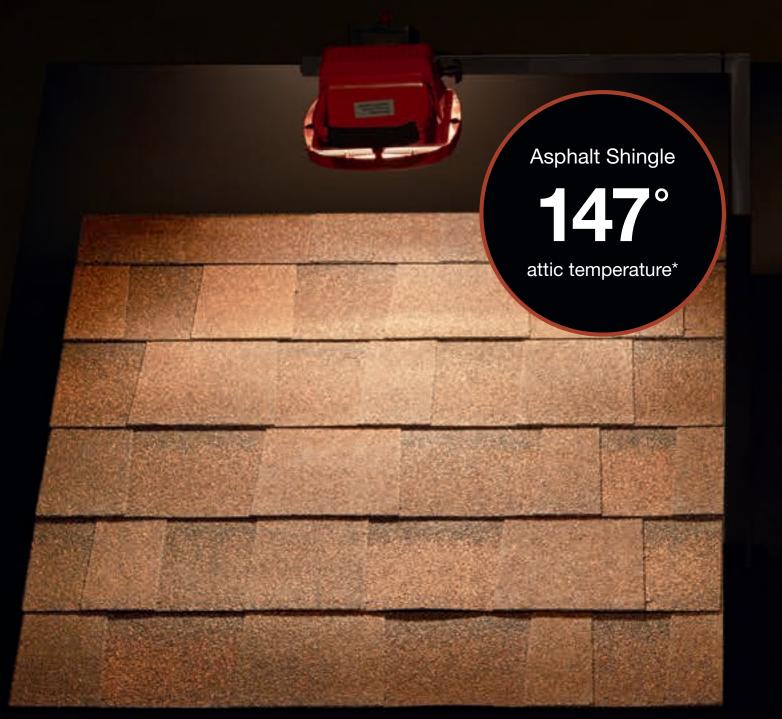

### Energy-Efficient

Attic temperatures measured using identical heat sources simulating the sun's radiation comparing Unified Steel<sup>™</sup> Stone Coated Roof System with Above Sheathing Ventilation (ASV) to a common asphalt shingle installation. The result is less heat in the attic and lower energy bills.