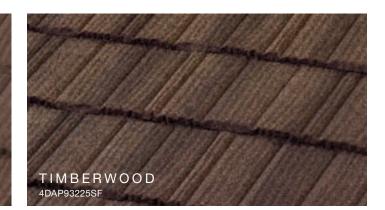

Charcoal

Enhanced High-Definition two color blend that creates a clean, classic mid-profile shingle look.

S