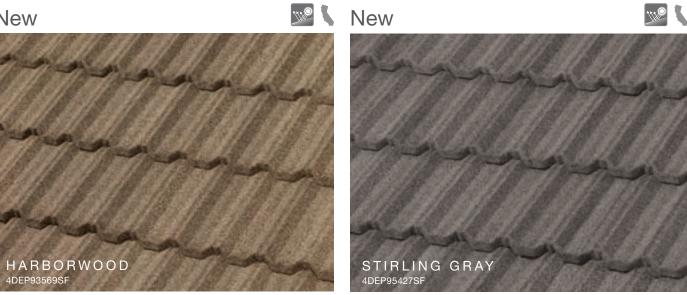

Charcoal

Enhanced High-Definition two color blend that creates a clean, classic mid-profile shingle look.

S