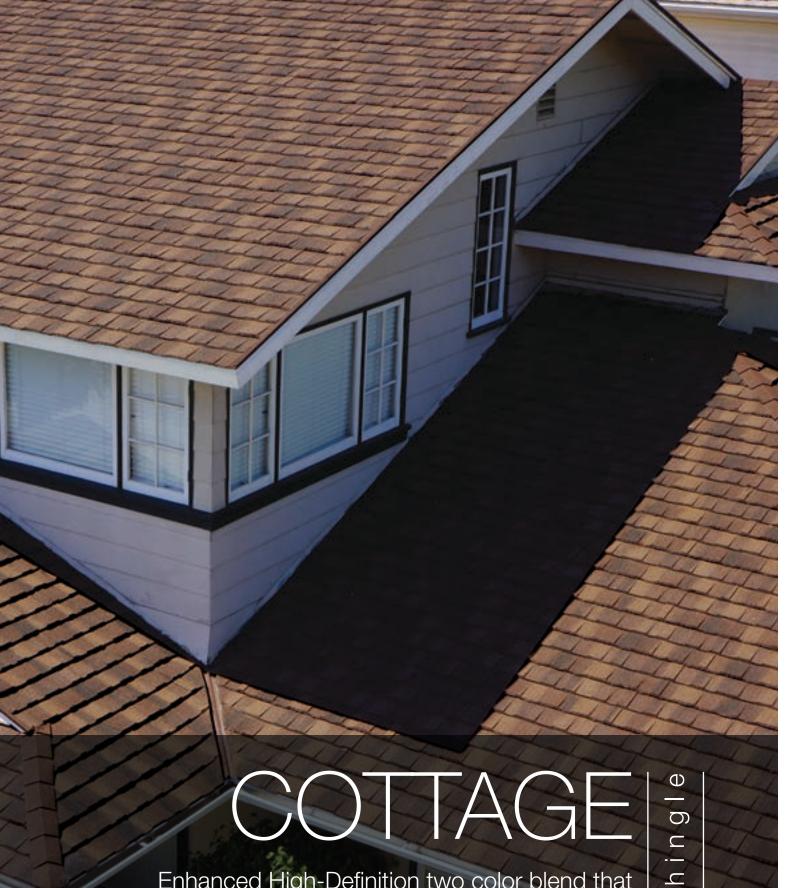

# THE ROOF IS YOUR HOME'S FIRST IMPRESSION

COTTAGE Shingle

Charcoal

Enhanced High-Definition two color blend that creates a clean, classic mid-profile shingle look.

S