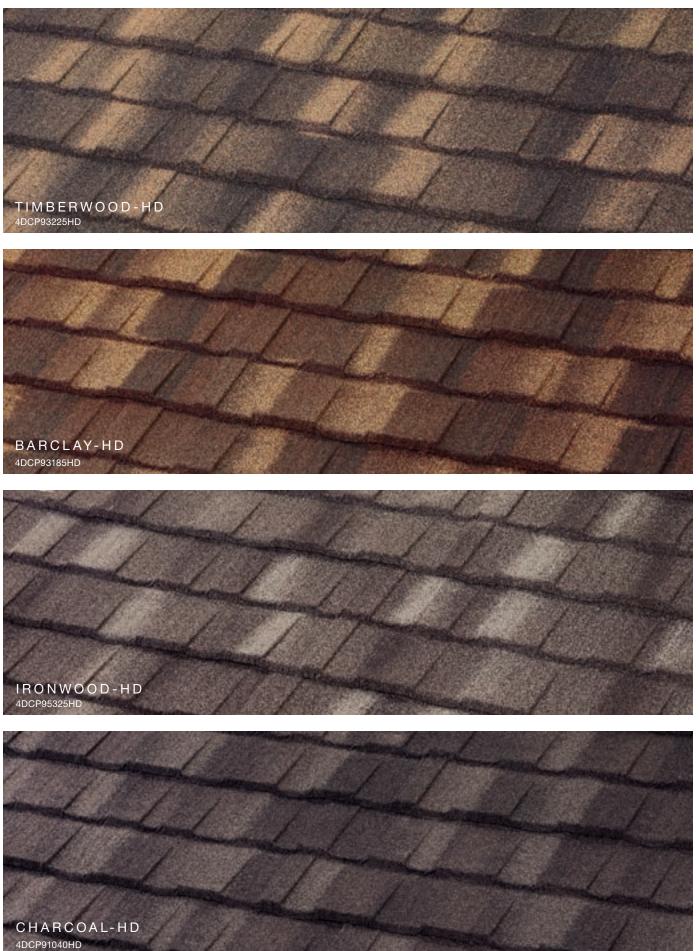

#### PINE-CREST k e я Sh

Engineered to replicate hand-split wood shake with the durability of steel.

CRRC #: 0942-0227 / Ref: 0.22 / Emi: 0.92 / SRI: 23 / Aged SRI: 22\*

Compliant with California Title 24, Part 6 Building Energy Efficiency Standards. \*Estimated Aged SRI.

# GRANITE-RIDGE

A low-profile high wind resistant shingle that adds long-life and beauty.

Sh

BARREL-VAULT

The traditional look of High-Barrel Spanish tile that enhances your home's curb appeal.

CRRC #: 0942-0228 / Ref: 0.22 / Emi: 0.93 / SRI: 23 / Aged SRI: 22\*

-----

Compliant with California Title 24, Part 6 Building Energy Efficiency Standards. \*Estimated Aged SRI.

CRRC #: 0942-0218 / Ref: 0.40 / Emi: 0.87 / SRI: 45 / Aged SRI: 42

New

CRRC #: 0942-0227 / Ref: 0.22 / Emi: 0.92 / SRI: 23 / Aged SRI: 22\*

CRRC #: 0942-0226 / Ref: 0.20 / Emi: 0.92 / SRI: 20 / Aged SRI: 20\*