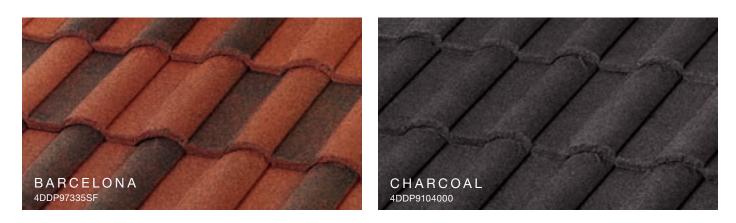

# THE ROOF **DEFINES YOUR** HOME'S CHARACTER

**BARREL-VAULT Tile** Barcelona

# GRANITE-RIDGE

A low-profile high wind resistant shingle that adds long-life and beauty.

Sh

BARREL-VAULT

The traditional look of High-Barrel Spanish tile that enhances your home's curb appeal.

CRRC #: 0942-0228 / Ref: 0.22 / Emi: 0.93 / SRI: 23 / Aged SRI: 22\*