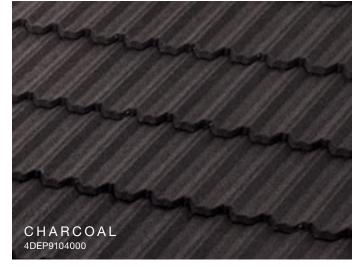

Charcoal

Enhanced High-Definition two color blend that creates a clean, classic mid-profile shingle look.

S