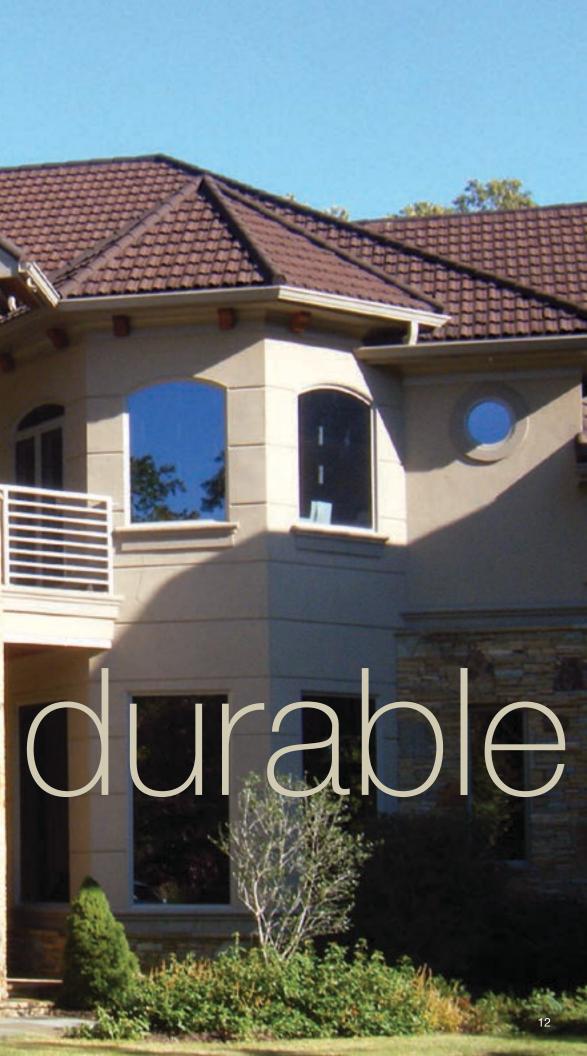

# BEAUTIFUL STRONG LONG-LASTING

Unified Steel<sup>™</sup> Stone Coated Roofing offers five distinct profiles that will enhance the curb appeal and value of any home while **providing durability, performance and protection that will last.** 