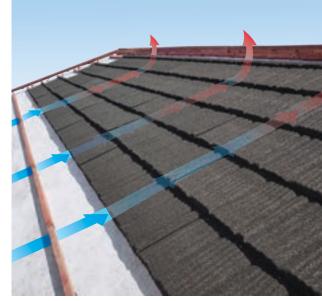

### Above-Sheathing Ventilation (ASV)

Hot air always rises and creates a natural convection effect. This allows the heated air to be exhausted through ventilation, which causes a continuous

airflow across the roof deck. The result is a cooler attic and living space in the home. No matter the install method, Batten with Elevated Batten System® (EBS) battens or Direct-to-Deck, a Unified Steel<sup>™</sup> Stone Coated roof with ASV can help provide energy savings compared to asphalt shingles.

The Oak Ridge National Laboratory (ORNL) conducted a 12-month study on the effects of high IR pigments vs. metal roofs installed with an airspace\*. The study showed that EBS or ASV can reduce heat flow into a building by nearly 30%. This can lead to an increase in year-round energy efficiency by reducing heat gains during the summer and heat losses during the winter. These dramatic results prove ASV is just as important to achieving energy efficiency as reflective roofs.

Hot air rises and is vented off the roof.