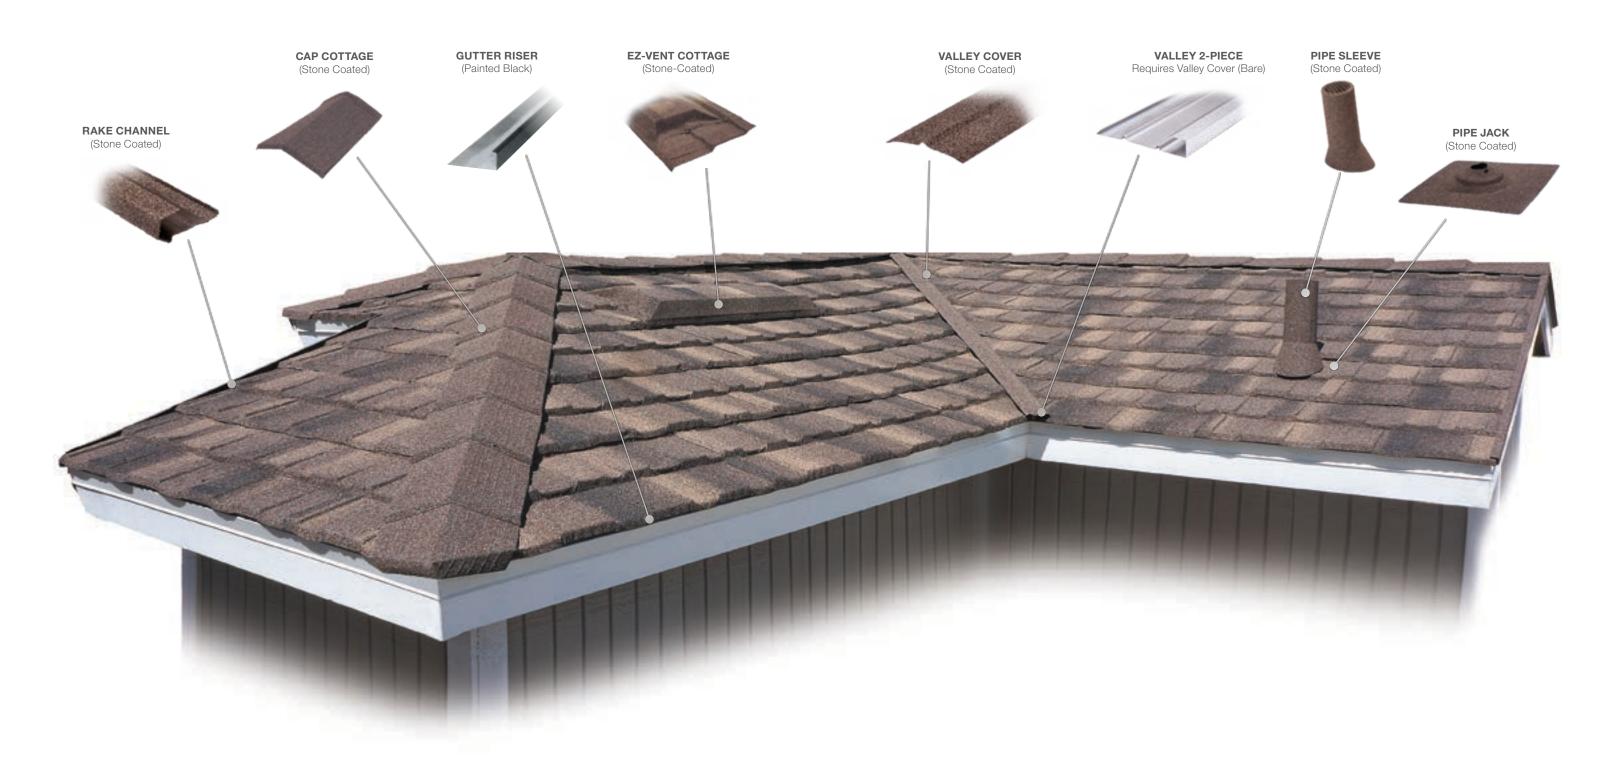

#### Unified Steel<sup>™</sup> Accessories

Unified Steel<sup>™</sup> offers a wide range of innovative accessories for all of its panel profiles. It is these simple yet well-designed parts and pieces that provide a perfect finish to any roof.