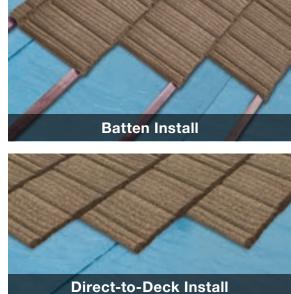

### Above-Sheathing Ventilation (ASV)

Hot air always rises and creates a natural convection effect. This allows the heated air to be exhausted through ventilation, which causes a continuous

airflow across the roof deck. The result is a cooler attic and living space in the home. No matter the install method, Batten with Elevated Batten System® (EBS) battens or Direct-to-Deck, a Unified Steel<sup>™</sup> Stone Coated roof with ASV can help provide energy savings compared to asphalt shingles.

The Oak Ridge National Laboratory (ORNL) conducted a 12-month study on the effects of high IR pigments vs. metal roofs installed with an airspace\*. The study showed that EBS or ASV can reduce heat flow into a building by nearly 30%. This can lead to an increase in year-round energy efficiency by reducing heat gains during the summer and heat losses during the winter. These dramatic results prove ASV is just as important to achieving energy efficiency as reflective roofs.