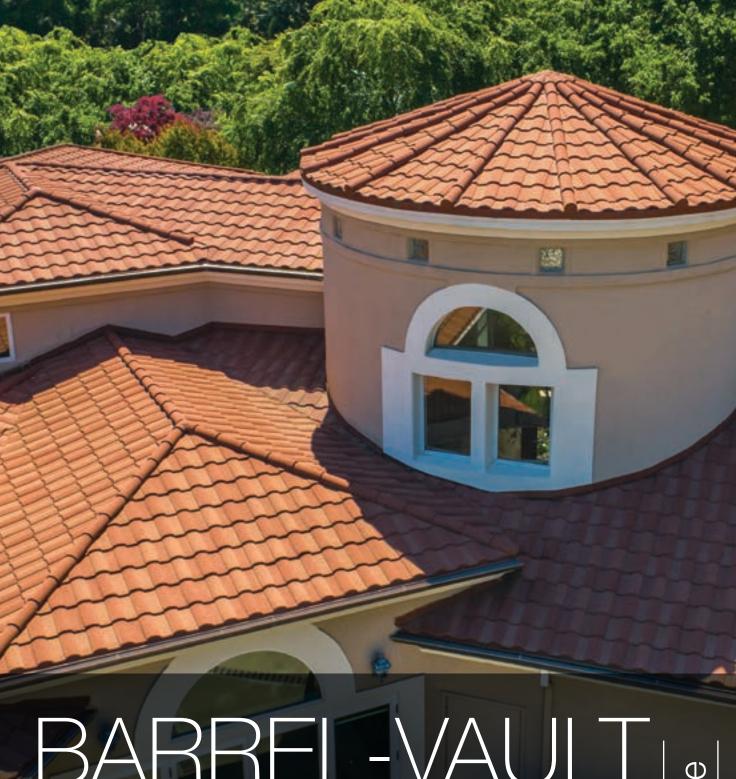

# THE ROOF **DEFINES YOUR** HOME'S CHARACTER

**BARREL-VAULT Tile** Barcelona

# GRANITE-RIDGE

A low-profile high wind resistant shingle that adds long-life and beauty.

Sh

BARREL-VAULT

The traditional look of High-Barrel Spanish tile that enhances your home's curb appeal.

CRRC #: 0942-0228 / Ref: 0.22 / Emi: 0.93 / SRI: 23 / Aged SRI: 22\*