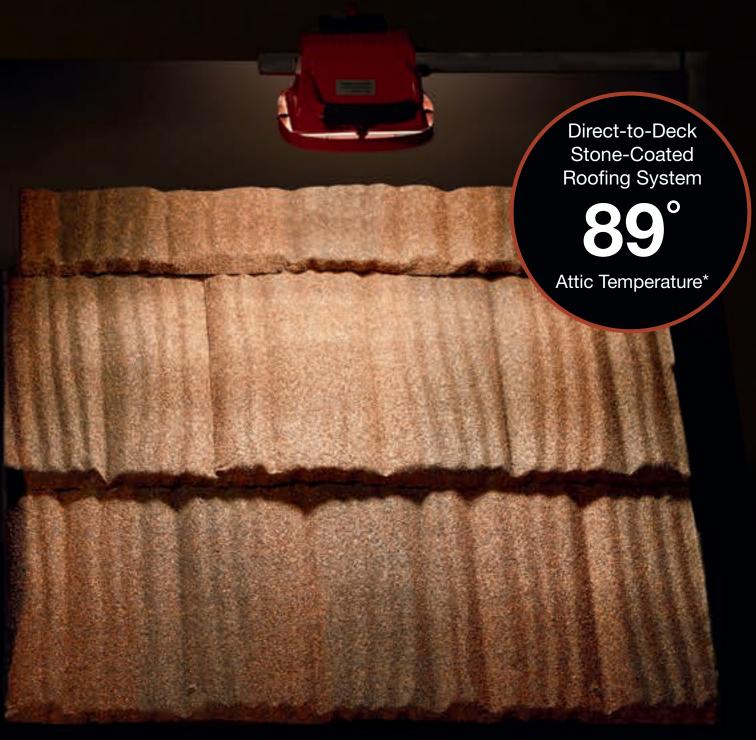

### Energy-Efficient

Attic temperatures measured using identical heat sources simulating the sun's radiation comparing Unified Steel<sup>™</sup> Stone Coated Roof System with Above Sheathing Ventilation (ASV) to a common asphalt shingle installation. The result is less heat in the attic and lower energy bills.

### Above-Sheathing Ventilation (ASV)

Hot air always rises and creates a natural convection effect. This allows the heated air to be exhausted through ventilation, which causes a continuous

airflow across the roof deck. The result is a cooler attic and living space in the home. No matter the install method, Batten with Elevated Batten System® (EBS) battens or Direct-to-Deck, a Unified Steel<sup>™</sup> Stone Coated roof with ASV can help provide energy savings compared to asphalt shingles.

The Oak Ridge National Laboratory (ORNL) conducted a 12-month study on the effects of high IR pigments vs. metal roofs installed with an airspace\*. The study showed that EBS or ASV can reduce heat flow into a building by nearly 30%. This can lead to an increase in year-round energy efficiency by reducing heat gains during the summer and heat losses during the winter. These dramatic results prove ASV is just as important to achieving energy efficiency as reflective roofs.