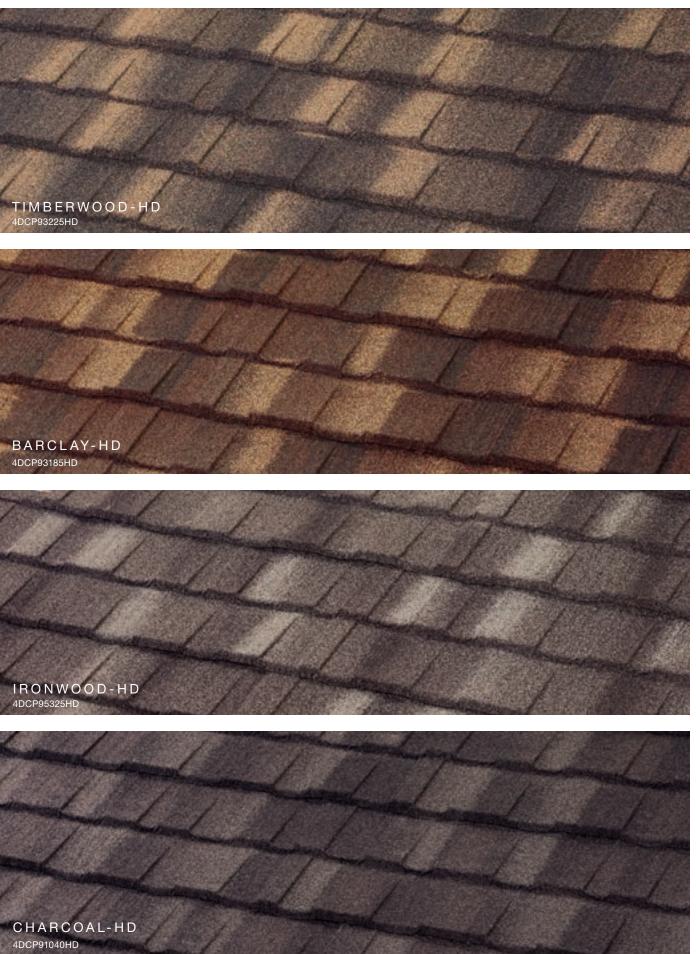

#### PINE-CREST k e я Sh

Engineered to replicate hand-split wood shake with the durability of steel.

CRRC #: 0942-0227 / Ref: 0.22 / Emi: 0.92 / SRI: 23 / Aged SRI: 22\*

Compliant with California Title 24, Part 6 Building Energy Efficiency Standards. \*Estimated Aged SRI.

# GRANITE-RIDGE

A low-profile high wind resistant shingle that adds long-life and beauty.

Sh

BARREL-VAULT

The traditional look of High-Barrel Spanish tile that enhances your home's curb appeal.

CRRC #: 0942-0228 / Ref: 0.22 / Emi: 0.93 / SRI: 23 / Aged SRI: 22\*

-----

Compliant with California Title 24, Part 6 Building Energy Efficiency Standards. \*Estimated Aged SRI.

CRRC #: 0942-0218 / Ref: 0.40 / Emi: 0.87 / SRI: 45 / Aged SRI: 42

New

CRRC #: 0942-0227 / Ref: 0.22 / Emi: 0.92 / SRI: 23 / Aged SRI: 22\*

CRRC #: 0942-0226 / Ref: 0.20 / Emi: 0.92 / SRI: 20 / Aged SRI: 20\*