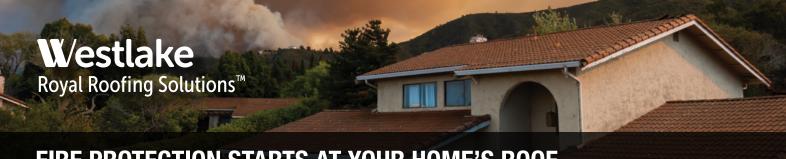

# FIRE PROTECTION STARTS AT YOUR HOME'S ROOF

Your roof is one of the most at-risk parts of your home in the event of wildfires. Helping protect your home and family by providing Class A fire-resistant roofing solutions is our top priority.

It has been proven that by roofing with Unified Steel<sup>™</sup> Stone Coated Roofing, Newpoint<sup>™</sup> Concrete Roof Tiles, US Tile<sup>®</sup> Clay Roofing Products or DaVinci<sup>®</sup> Roofscapes in conjunction with our components line, the roofing system will provide the highest level of fire protection available.