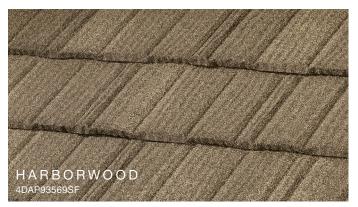

## PINE-CREST Shake

CRRC #: 0942-0227 / Ref: 0.22 / Emi: 0.92 / SRI: 23 / Aged SRI: 22\*

CRRC #: 0942-0226 / Ref: 0.20 / Emi: 0.92 / SRI: 20 / Aged SRI: 20\*

CRRC #: 0942-0227 / Ref: 0.22 / Emi: 0.92 / SRI: 23 / Aged SRI: 22\*

CRRC #: 0942-0226 / Ref: 0.20 / Emi: 0.92 / SRI: 20 / Aged SRI: 20\*

\*Estimated Aged SRI

**Disclaimer:** The printed colors shown may vary from actual panel colors. Always use actual product samples for color selection. **NOTE:** Shown products compliant with California Title 24, Part 6 Building Energy Efficiency Standards.