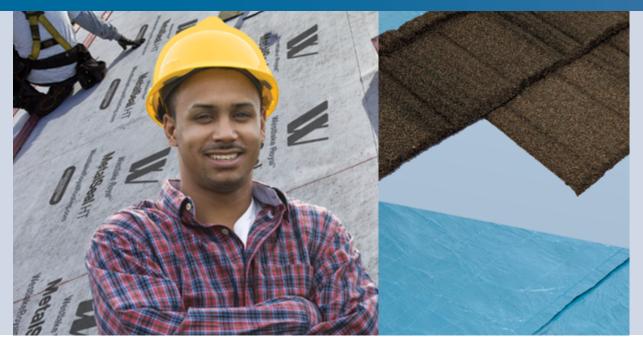

#### **Easy Installation**

Eliminates use of so many nails by self-adhering directly to the deck or to a base sheet. Reduces the installation time. Great surface traction provides safer, faster and easier installation for the entire roof.

The flexibility and robustness of the materials allow Westlake Royal<sup>™</sup> MetalSeal HT underlayment to be installed in freezing or hot summer temperatures to get the job done without delays.