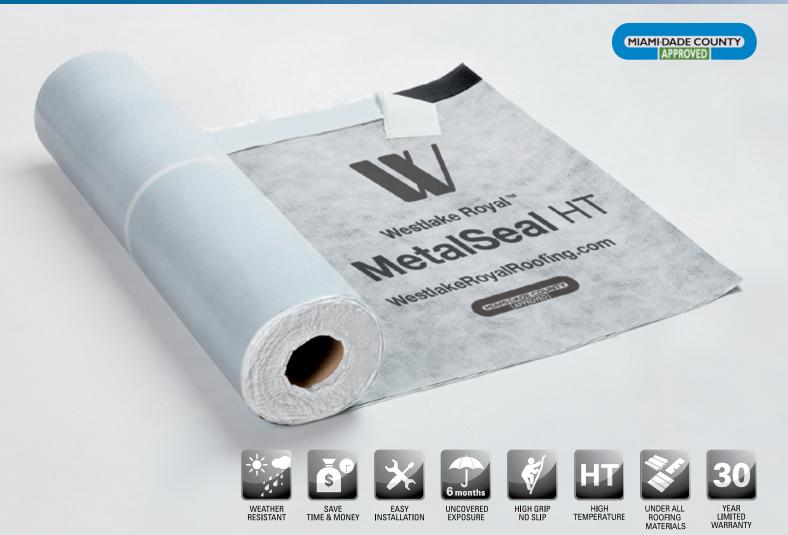

# Westlake Royal™ MetalSeal HT

Part of the Unified Steel<sup>™</sup> Cool Roof System

### HIGH TEMPERATURE ICE AND WATER SHIELD UNDERLAYMENT

- Self-adhered water proofing for fast and easy installation
- High strength, non-woven polyester surface remains intact under high foot traffic
- Excellent under metal roofing

- Stable in low and high temperatures for all climates
- UV resistant for up to 6 months
- Self-seals around fasteners
- 30 year limited warranty

#### 6 months Uncovered Exposure

Can be left uncovered and exposed to the elements for up to 6 months without degradation.

#### **Superior Grip**

Wet or dry, Westlake Royal<sup>™</sup> MetalSeal HT underlayment has a superior slip-resistant surface making it a favorite among roofers.

#### **High Temperature**

Westlake Royal<sup>™</sup> MetalSeal HT is rated up to 260° F. Excellent under metal roofing.

#### **Unequalled Product Performance**

30 year limited warranty for guaranteed performance under any roofing material. Westlake Royal<sup>™</sup> MetalSeal HT underlayment meets or exceeds all National and Florida building code requirements and outperforms all other underlayments.