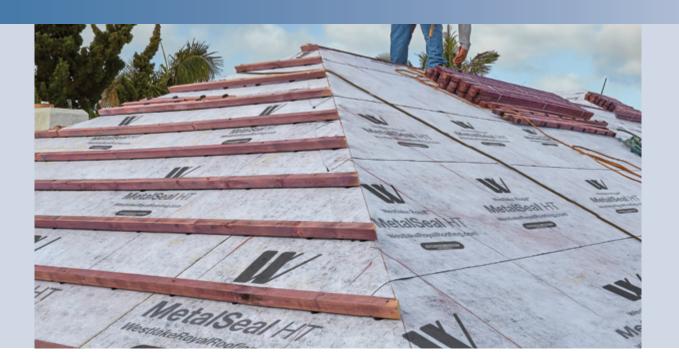

# HIGH PERFORMANCE FOR ANY ROOF IN ANY CLIMATE

#### **Durable Protection – All Season**

Protects against wind, rain, snow and icedams by bonding to the base sheet or directly to the roof deck and self-sealing around every fastener penetration.

#### **Easy Installation**

Eliminates use of so many nails by self-adhering directly to the deck or to a base sheet. Reduces the installation time. Great surface traction provides safer, faster and easier installation for the entire roof.