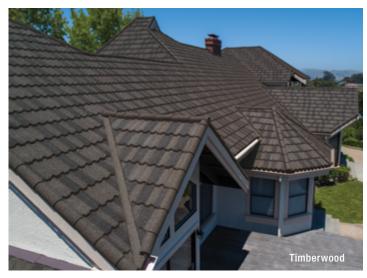

BARREL-VAULT Tile | The traditional look of High-Barrel Spanish tile that enhances your home's curb appeal.

Unified Steel<sup>™</sup> stone coated roofing offers **five distinct profiles** that will enhance the curb appeal and value of any home while **providing durability, performance, and protection** that will last.