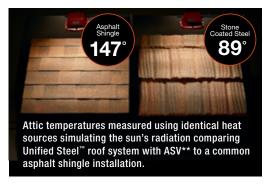

# **ENERGY EFFICIENT**

When installed direct-to-deck, on battens or with Elevated Batten System® (EBS), Unified Steel™ can help provide energy savings due to the use of Above Sheeting Ventilation (ASV).\*\*

<sup>\*\*</sup> Above Sheathing Ventilation (ASV) can be achieved when installing Unified Steel PINE-CREST Shake, PACIFIC Tile, BARREL-VAULT Tile or COTTAGE Shingle panels direct-to-deck or on battens.