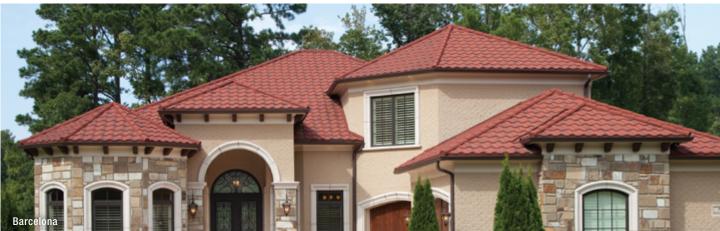

BARREL-VAULT Tile | The traditional look of High-Barrel Spanish tile that enhances your home's curb appeal.

Unified Steel<sup>™</sup> stone coated roofing offers **five distinct profiles** that will enhance the curb appeal and value of any home while **providing durability, performance, and protection** that will last.