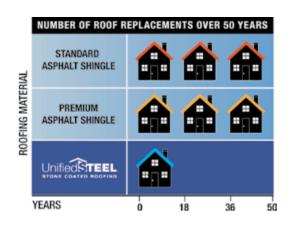

### **PROVEN DURABILITY**

Unified Steel<sup>™</sup>'s long service life, lightweight roofing provides great value compared to life cycle costs of asphalt shingles.\*

<sup>\*</sup>Reroof based on average lifespan of asphalt shingle roofing at 18.1 years. Source: 3M Economic Forecast for the Asphalt Shingle Industry 2017-F.W. Dodge-Pre-2003, NAHB-Post-2003.

<sup>\*\*\*</sup>For product warranty details, please visit <u>Unified Steel Product Warranty</u> on our website. The warranty found there is the sole warranty applicable to Unified Steel™ roofing products.