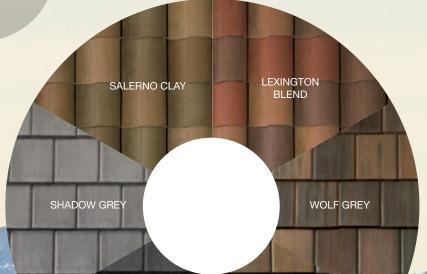

# Introducing Class 4 Hail Rated Colors

We are pleased to announce the addition of six new colors to our Class 4 Hail Rated tile offering in our Rocky Mountain and Heartland Regions. This expanded offering includes two Barcelona and four Saxony<sup>®</sup> Country Slate Impact colors.

#### Barcelona Impact

Salerno Clay 1BITS6330 Lexington Blend 1BITS6190

CRRC Rated Product - 0942-0012 Ref: .17/Emi: .93/SRI: 17/Aged SRI: 22

### Saxony<sup>®</sup> Country Slate Impact

Tiger Eye 1TCTS3962

Wolf Grey 1TCTS5969

CRRC Rated Product - 0942-0090 Ref: .11/Emi: .91/SRI:8/Aged SRI:16 Shadow Grey 1TCTS5225

Charcoal Blend 1TCTS1430

CRRC Rated Product - 0942-0072 Ref:.17/Emi:.91/SRI:16/Aged SRI:17