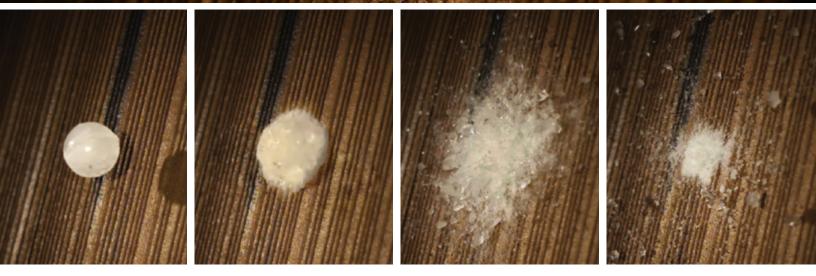

#### HAIL TESTING

In the Class 4 hail test, 2 inch ice balls are shot at 104 feet per second (approx. 70 mph), to develop the intended kinetic energy. This test is the most rigorous test using the largest ice balls, impacting the product specimen 4-6 times.