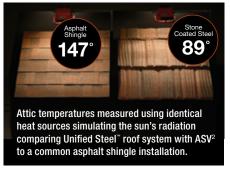

### **ENERGY EFFICIENT**

When installed direct-to-deck, on battens or with Elevated Batten System® (EBS), Unified Steel™ can help provide energy savings due to the use of Above Sheeting Ventilation (ASV).<sup>2</sup>

Cool Roof Rated<sup>3</sup> products offered by Unified Steel<sup>™</sup> help improve the energy efficiency by reflecting sunlight and heat away from your roof.

<sup>2</sup> ASV can be achieved when installing PINE-CREST Shake, PACIFIC Tile, BARREL-VAULT Tile or COTTAGE Shingle panels direct-to-deck or on battens.

<sup>&</sup>lt;sup>3</sup> Refer to Cool Roof Rated Colors page on our website.