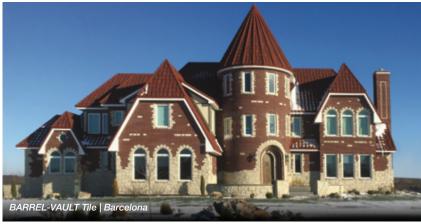

## WIDE RANGE OF COLORS AND PROFILES

Unified Steel™ is offered in a variety of the profiles and colors, including Cool Roof Rated colors, to suit any architectural style. Check with your local contractor or Westlake Royal Roofing Service Center to confirm availability in your area.

<sup>2</sup> ASV can be achieved when installing PINE-CREST Shake, PACIFIC Tile, BARREL-VAULT Tile or COTTAGE Shingle panels direct-to-deck or on battens.

<sup>&</sup>lt;sup>3</sup> Refer to Cool Roof Rated Colors page on our website.