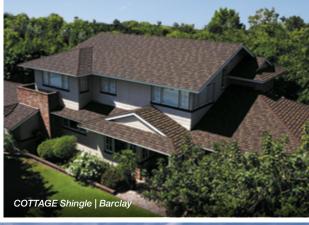

## WIDE RANGE OF COLORS AND PROFILES

Unified Steel™ is offered in a variety of the profiles and colors, including Cool Roof Rated colors, to suit any architectural style. Check with your local contractor or Westlake Royal Roofing Service Center to confirm availability in your area.

<sup>2</sup> ASV can be achieved when installing PINE-CREST Shake, PACIFIC Tile, BARREL-VAULT Tile or COTTAGE Shingle panels direct-to-deck or on battens.

<sup>&</sup>lt;sup>3</sup> Refer to Cool Roof Rated Colors page on our website.