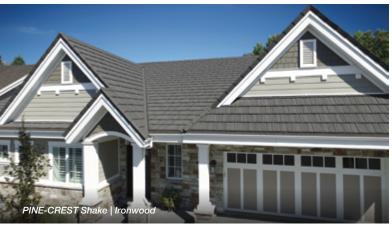

## WIDE RANGE OF COLORS AND PROFILES

Unified Steel™ is offered in a variety of the profiles and colors, including Cool Roof Rated colors, to suit any architectural style. Check with your local contractor or Westlake Royal Roofing Service Center to confirm availability in your area.

<sup>2</sup> ASV can be achieved when installing PINE-CREST Shake, PACIFIC Tile, BARREL-VAULT Tile or COTTAGE Shingle panels direct-to-deck or on battens.

<sup>&</sup>lt;sup>3</sup> Refer to Cool Roof Rated Colors page on our website.