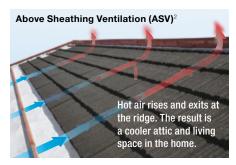

### **ENERGY EFFICIENT**

When installed direct-to-deck, on battens or with Elevated Batten System® (EBS), Unified Steel™ can help provide energy savings due to the use of Above Sheeting Ventilation (ASV).<sup>2</sup>

<sup>2</sup> ASV can be achieved when installing PINE-CREST Shake, PACIFIC Tile, BARREL-VAULT Tile or COTTAGE Shingle panels direct-to-deck or on battens.

<sup>&</sup>lt;sup>3</sup> Refer to Cool Roof Rated Colors page on our website.