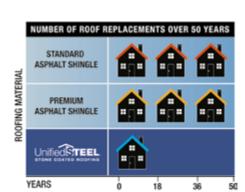

### PROVEN DURABILITY

Unified Steel<sup>™</sup>'s long service life, lightweight roofing provides great value compared to life cycle costs of asphalt shingles.¹

<sup>&</sup>lt;sup>1</sup> Reroof based on average lifespan of asphalt shingle roofing at 19.5 years. Source: 3M Economic Forecast for the Asphalt Shingle Industry 2020. 2017- F.W. Dodge-Pre-2003, NAHB-Post-2003.