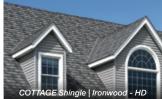

<sup>\*\*</sup>Above Sheathing Ventilation (ASV) can be achieved when installing Unified Steel PINE-CREST Shake, PACIFIC Tile, BARREL-VAULT Tile or COTTAGE Shingle panels direct-to-deck or on battens.