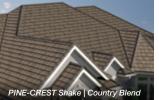

<sup>\*\*</sup>Above Sheathing Ventilation (ASV) can be achieved when installing Unified Steel PINE-CREST Shake, PACIFIC Tile, BARREL-VAULT Tile or COTTAGE Shingle panels direct-to-deck or on battens.