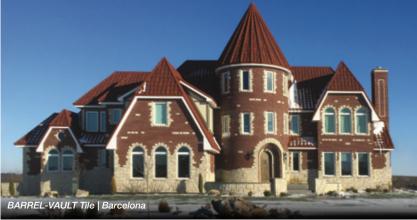

# BEAUTIFUL. STRONG. LONG-LASTING.

Unified Steel<sup>™</sup> stone coated roofing offers **five distinct profiles** that will enhance the curb appeal and value of any home while **providing durability, performance and protection** that will last.

### **WIDE RANGE OF COLORS**

We offer colors to suit any architectural style. Check with your local contractor or Westlake Royal Roofing Service Center to confirm availability of colors and profiles in your area.

<sup>\*\*</sup>Above Sheathing Ventilation (ASV) can be achieved when installing Unified Steel PINE-CREST Shake, PACIFIC Tile, BARREL-VAULT Tile or COTTAGE Shingle panels direct-to-deck or on battens.