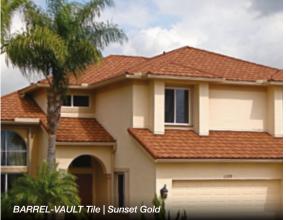

<sup>\*\*</sup>Above Sheathing Ventilation (ASV) can be achieved when installing Unified Steel PINE-CREST Shake, PACIFIC Tile, BARREL-VAULT Tile or COTTAGE Shingle panels direct-to-deck or on battens.