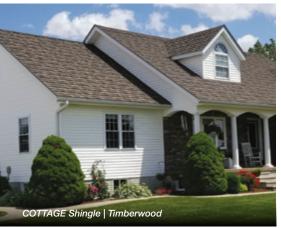

<sup>\*\*</sup>Above Sheathing Ventilation (ASV) can be achieved when installing Unified Steel PINE-CREST Shake, PACIFIC Tile, BARREL-VAULT Tile or COTTAGE Shingle panels direct-to-deck or on battens.