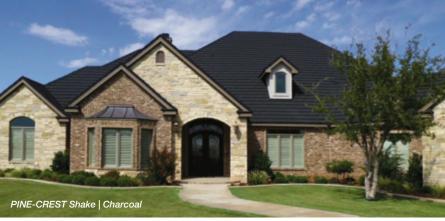

<sup>\*\*</sup>Above Sheathing Ventilation (ASV) can be achieved when installing Unified Steel PINE-CREST Shake, PACIFIC Tile, BARREL-VAULT Tile or COTTAGE Shingle panels direct-to-deck or on battens.