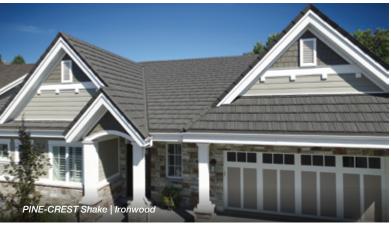

# BEAUTIFUL. STRONG. LONG-LASTING.

Unified Steel<sup>™</sup> stone coated roofing offers **five distinct profiles** that will enhance the curb appeal and value of any home while **providing durability, performance and protection** that will last.

### **WIDE RANGE OF COLORS**

We offer colors to suit any architectural style. Check with your local contractor or Westlake Royal Roofing Service Center to confirm availability of colors and profiles in your area.

<sup>\*\*</sup>Above Sheathing Ventilation (ASV) can be achieved when installing Unified Steel PINE-CREST Shake, PACIFIC Tile, BARREL-VAULT Tile or COTTAGE Shingle panels direct-to-deck or on battens.