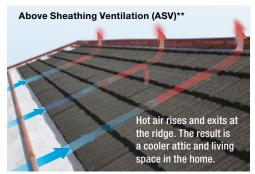

#### **ENERGY EFFICIENT**

When installed direct-to-deck, on battens or with Elevated Batten System<sup>®</sup> (EBS), Unified Steel<sup>™</sup> can help provide energy savings due to the use of Above Sheeting Ventilation (ASV).\*\*