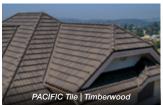

<sup>\*\*</sup>Above Sheathing Ventilation (ASV) can be achieved when installing Unified Steel PINE-CREST Shake, PACIFIC Tile, BARREL-VAULT Tile or COTTAGE Shingle panels direct-to-deck or on battens.