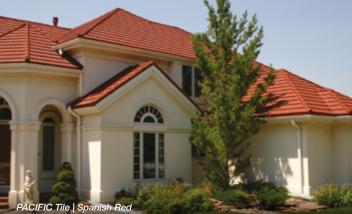

<sup>\*\*</sup>Above Sheathing Ventilation (ASV) can be achieved when installing Unified Steel PINE-CREST Shake, PACIFIC Tile, BARREL-VAULT Tile or COTTAGE Shingle panels direct-to-deck or on battens.