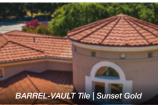

<sup>\*\*</sup>Above Sheathing Ventilation (ASV) can be achieved when installing Unified Steel PINE-CREST Shake, PACIFIC Tile, BARREL-VAULT Tile or COTTAGE Shingle panels direct-to-deck or on battens.