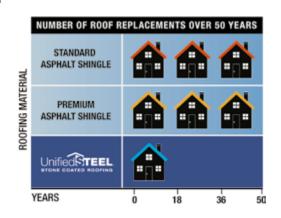

#### **ENERGY EFFICIENT**

When installed direct-to-deck, on battens or with Elevated Batten System<sup>®</sup> (EBS), Unified Steel<sup>™</sup> can help provide energy savings due to the use of Above Sheeting Ventilation (ASV).\*\*

<sup>\*\*</sup>Above Sheathing Ventilation (ASV) can be achieved when installing Unified Steel PINE-CREST Shake, PACIFIC Tile, BARREL-VAULT Tile or COTTAGE Shingle panels direct-to-deck or on battens.