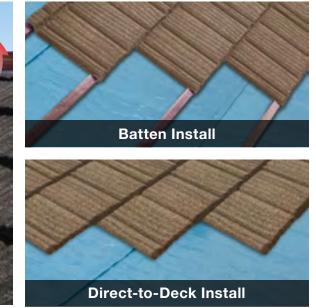

### Above-Sheathing Ventilation (ASV)

Hot air always rises and creates a natural convection effect. This allows the heated air to be exhausted through ventilation, which causes a continuous airflow across the roof deck. The result is a cooler attic and living space in the home. No matter the install method, Batten with Elevated Batten System<sup>®</sup> (EBS) battens or Direct-to-Deck, a Unified Steel<sup>™</sup> Stone Coated roof with ASV can help provide energy savings compared to asphalt shingles.

The Oak Ridge National Laboratory (ORNL) conducted a 12-month study on the effects of high IR pigments vs. metal roofs installed with an airspace\*. The study showed that EBS or ASV can reduce heat flow into a building by nearly 30%. This can lead to an increase in year-round energy efficiency by reducing heat gains during the summer and heat losses during the winter. These dramatic results prove ASV is just as important to achieving energy efficiency as reflective roofs.

Hot air rises and is vented off the roof.