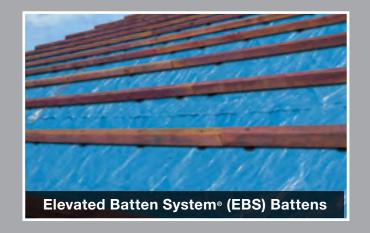

### Above-Sheathing Ventilation (ASV)

Hot air always rises and creates a natural convection effect. This allows the heated air to be exhausted through ventilation, which causes a continuous airflow across the roof deck. The result is a cooler attic and living space in the home. No matter the install method, Batten with Elevated Batten System<sup>®</sup> (EBS) battens or Direct-to-Deck, a Unified Steel<sup>™</sup> Stone Coated roof with ASV can help provide energy savings compared to asphalt shingles.

The Oak Ridge National Laboratory (ORNL) conducted a 12-month study on the effects of high IR pigments vs. metal roofs installed with an airspace\*. The study showed that EBS or ASV can reduce heat flow into a building by nearly 30%. This can lead to an increase in year-round energy efficiency by reducing heat gains during the summer and heat losses during the winter. These dramatic results prove ASV is just as important to achieving energy efficiency as reflective roofs.