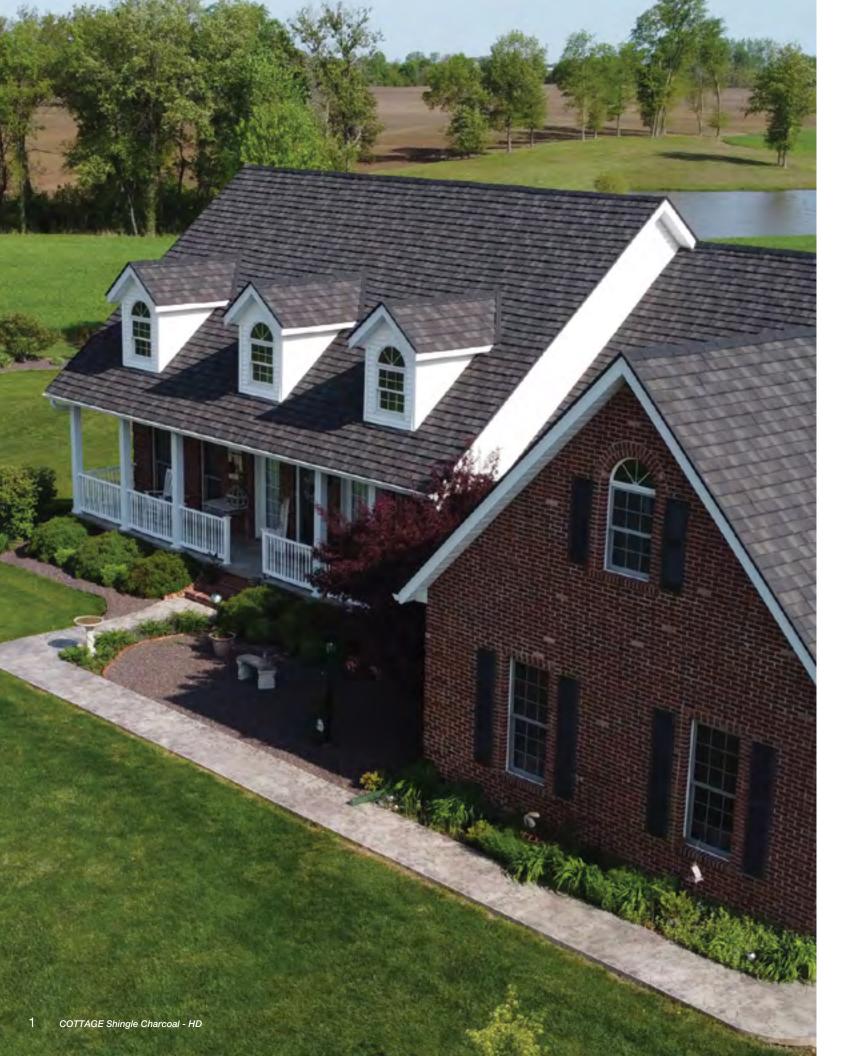

## BEAUTIFUL STRONG LONG-LASTING

Unified Steel<sup>™</sup> Stone Coated Roofing offers five distinct profiles that will enhance the curb appeal and value of any home while providing durability, performance and protection that will last.

### Beautifully Efficient

Whatever the style, color or finish of your current roof, a Unified Steel™ stone coated roof can further enhance the appearance of your home. Whether you want the look of shingle, clay tile, cedar shake or slate, you can select a Unified Steel™ roof that will highlight the beauty and increase the efficiency of your home. Several Cool Roof Rated\* products offered by Unified Steel™ help improve the energy efficiency by reflecting sunlight and heat away from your roof. Unified Steel™ roof will look beautiful for decades to come and requires little to no maintenance to provide a lasting improvement to your home's curb appeal.