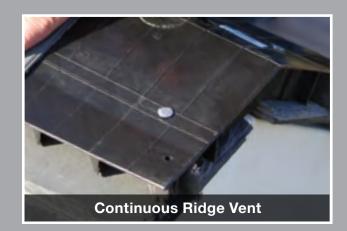

### Above-Sheathing Ventilation (ASV)

Hot air always rises and creates a natural convection effect. This allows the heated air to be exhausted through ventilation, which causes a continuous airflow across the roof deck. The result is a cooler attic and living space in the home. No matter the install method, Batten with Elevated Batten System<sup>®</sup> (EBS) battens or Direct-to-Deck, a Unified Steel<sup>™</sup> Stone Coated roof with ASV can help provide energy savings compared to asphalt shingles.

The Oak Ridge National Laboratory (ORNL) conducted a 12-month study on the effects of high IR pigments vs. metal roofs installed with an airspace\*. The study showed that EBS or ASV can reduce heat flow into a building by nearly 30%. This can lead to an increase in year-round energy efficiency by reducing heat gains during the summer and heat losses during the winter. These dramatic results prove ASV is just as important to achieving energy efficiency as reflective roofs.

Hot air rises and is vented off the roof.