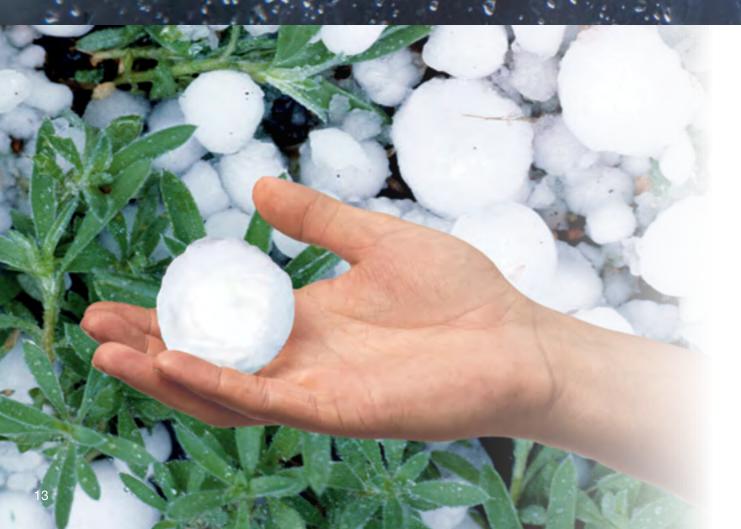

### Hail Impact Tested Roofing

All Unified Steel<sup>™</sup> panels provide Class 4 Hail Impact Resistant rated performance<sup>1</sup>, the best rating available for roofing products. Our material is warranted for hail up to 2-1/2" inches in diameter and winds up to 120 mph<sup>2</sup>, helping protect your home while adding peace of mind.

<sup>&</sup>lt;sup>1</sup> Refer to the Hail testing under Resources on WestlakeRoyalRoofing.com

<sup>&</sup>lt;sup>2</sup> For product warranty details, please visit **Unified Steel Product Warranty** on our website. The warranty found there is the sole warranty applicable to Unified Steel™ roofing products.