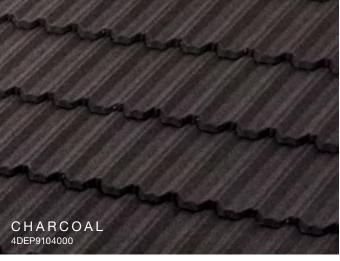

## BEAUTIFUL STRONG LONG-LASTING

Unified Steel<sup>™</sup> Stone Coated Roofing offers five distinct profiles that will enhance the curb appeal and value of any home while providing durability, performance and protection that will last.

### Beautifully Efficient

Whatever the style, color or finish of your current roof, a Unified Steel™ stone coated roof can further enhance the appearance of your home. Whether you want the look of shingle, clay tile, cedar shake or slate, you can select a Unified Steel™ roof that will highlight the beauty and increase the efficiency of your home. Several Cool Roof Rated\* products offered by Unified Steel™ help improve the energy efficiency by reflecting sunlight and heat away from your roof. Unified Steel™ roof will look beautiful for decades to come and requires little to no maintenance to provide a lasting improvement to your home's curb appeal.