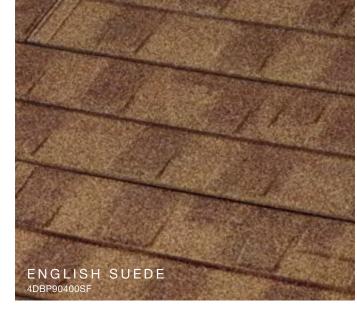

## BEAUTIFUL STRONG LONG-LASTING

Unified Steel<sup>™</sup> Stone Coated Roofing offers five distinct profiles that will enhance the curb appeal and value of any home while providing durability, performance and protection that will last.