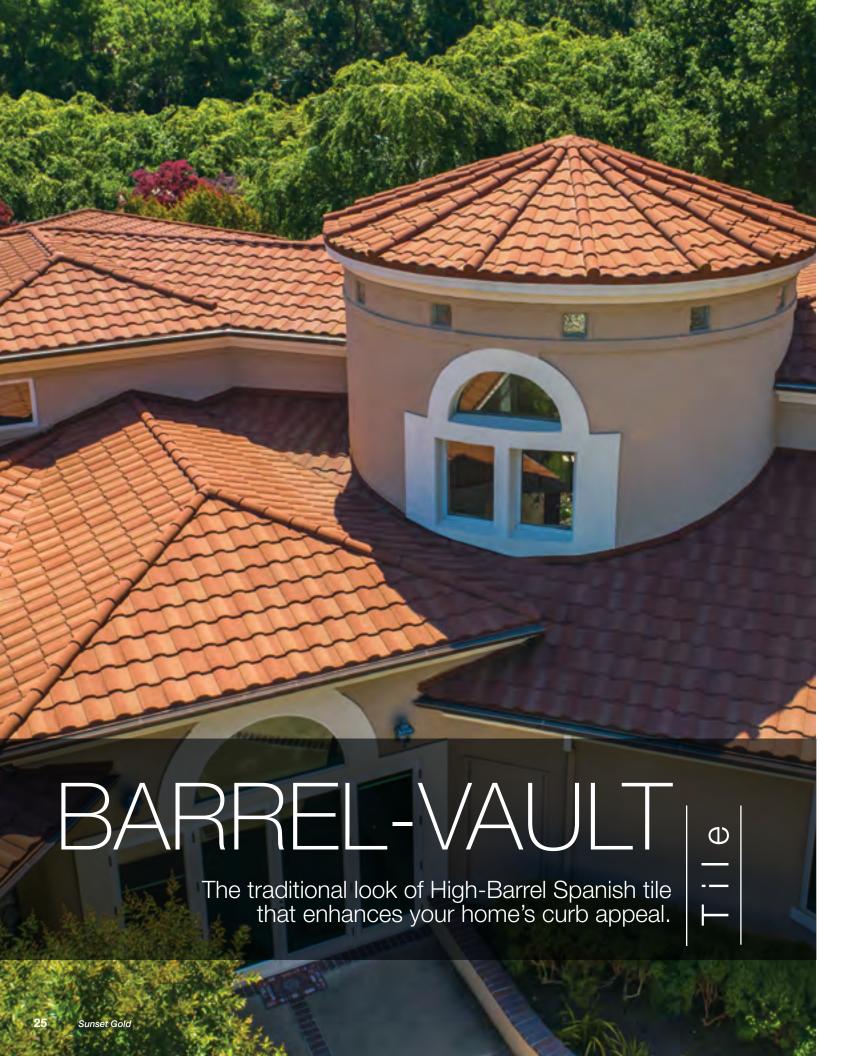

/





## Why Steel?

### Energy-Efficient

Attic temperatures measured using identical heat sources simulating the sun's radiation comparing Unified Steel™ Stone Coated Roof System with Above Sheathing Ventilation (ASV) to a common asphalt shingle installation. The result is less heat in the attic and lower energy bills.

<sup>\*</sup> Attic Heat Transfer test available in Technical Bulletin - Cool Roofs at WestlakeRoyalRoofing.com/Resources/Steel/









IRONWOOD













\*Estimated Aged SRI.













The printed colors shown in this brochure may vary from actual available tile colors. Always use actual product samples for color selection.













 $\supset$ 





CRRC #: 0942-0228 / Ref: 0.22 / Emi: 0.93 / SRI: 23 / Aged SRI: 22\*

















\*Estimated Aged SRI.



J





CRRC #: 0942-0227 / Ref: 0.22 / Emi: 0.92 / SRI: 23 / Aged SRI: 22\*

CRRC #: 0942-0226 / Ref: 0.20 / Emi: 0.92 / SRI: 20 / Aged SRI: 20\*













 $\mathbb{J}$ 

#### Unified Steel™ Accessories

Unified Steel<sup>™</sup> offers a wide range of innovative accessories for all of its panel profiles. It is these simple yet well-designed parts and pieces that provide a perfect finish to any roof.



29 COTTAGE Shingle shown, all Stone Coated Linear parts are 79-inch long.

### Have you considered what is underneath your roof?

## Unified Steel<sup>™</sup> Cool Roof System



#### These components provide energy efficiency and give great return on your investment.









Shown in PINE-CREST Shake Harborwood

### Above-Sheathing Ventilation (ASV)

Hot air always rises and creates