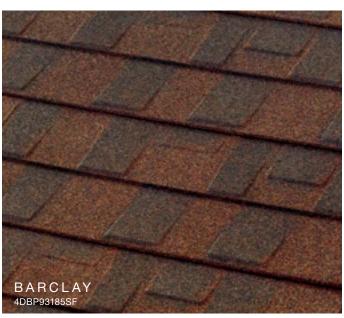

## BEAUTIFUL STRONG LONG-LASTING

Unified Steel<sup>™</sup> Stone Coated Roofing offers five distinct profiles that will enhance the curb appeal and value of any home while providing durability, performance and protection that will last.

### Beautifully Efficient

Whatever the style, color or finish of your current roof, a Unified Steel™ stone coated roof can further enhance the appearance of your home. Whether you want the look of shingle, clay tile, cedar shake or slate, you can select a Unified Steel™ roof that will highlight the beauty and increase the efficiency of your home. Several Cool Roof Rated\* products offered by Unified Steel™ help improve the energy efficiency by reflecting sunlight and heat away from your roof. Unified Steel™ roof will look beautiful for decades to come and requires little to no maintenance to provide a lasting improvement to your home's curb appeal.