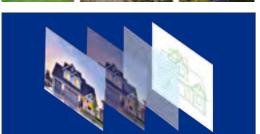

#### Visualize

Picture your new roof with Unified Steel™ Inspiration house photo gallery on our website. Design your home with your dream roof by using our **Dream Home Visualizer.** Upload your house image or use gallery images and the tool will auto-generate a rendering which you can use to try out different products in the design phase. Order Product Samples directly through the tool.