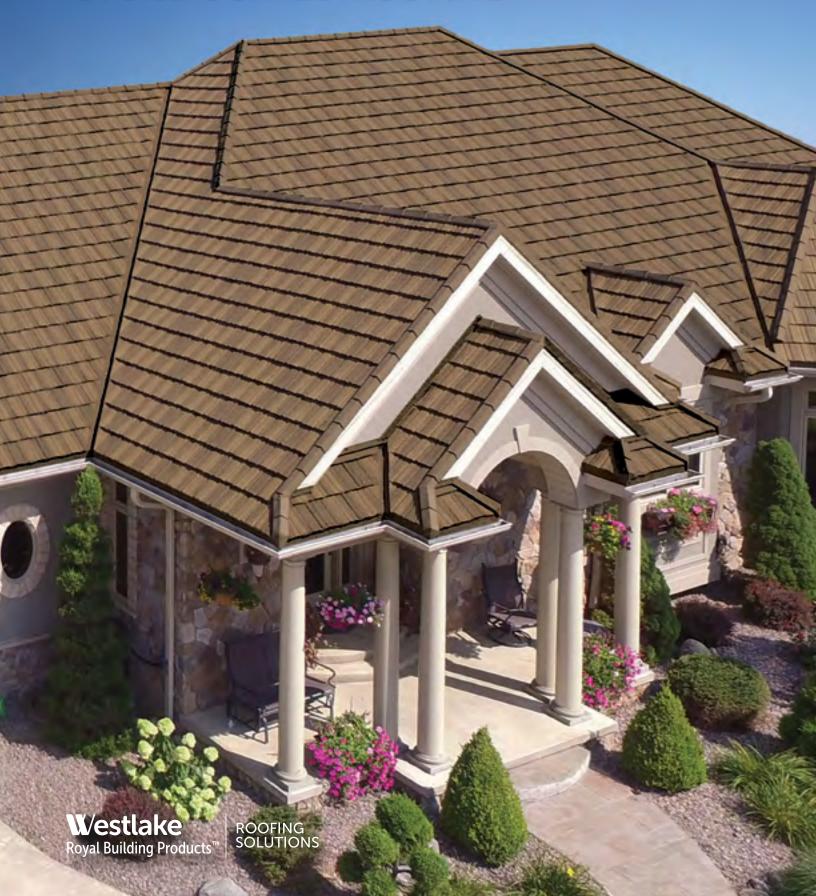

## BEAUTIFUL STRONG LONG-LASTING

Unified Steel<sup>™</sup> Stone Coated Roofing offers five distinct profiles that will enhance the curb appeal and value of any home while providing durability, performance and protection that will last.

### Beautifully Efficient

Whatever the style, color or finish of your current roof, a Unified Steel™ stone coated roof can further enhance the appearance of your home. Whether you want the look of shingle, clay tile, cedar shake or slate, you can select a Unified Steel™ roof that will highlight the beauty and increase the efficiency of your home. Several Cool Roof Rated\* products offered by Unified Steel™ help improve the energy efficiency by reflecting sunlight and heat away from your roof. Unified Steel™ roof will look beautiful for decades to come and requires little to no maintenance to provide a lasting improvement to your home's curb appeal.