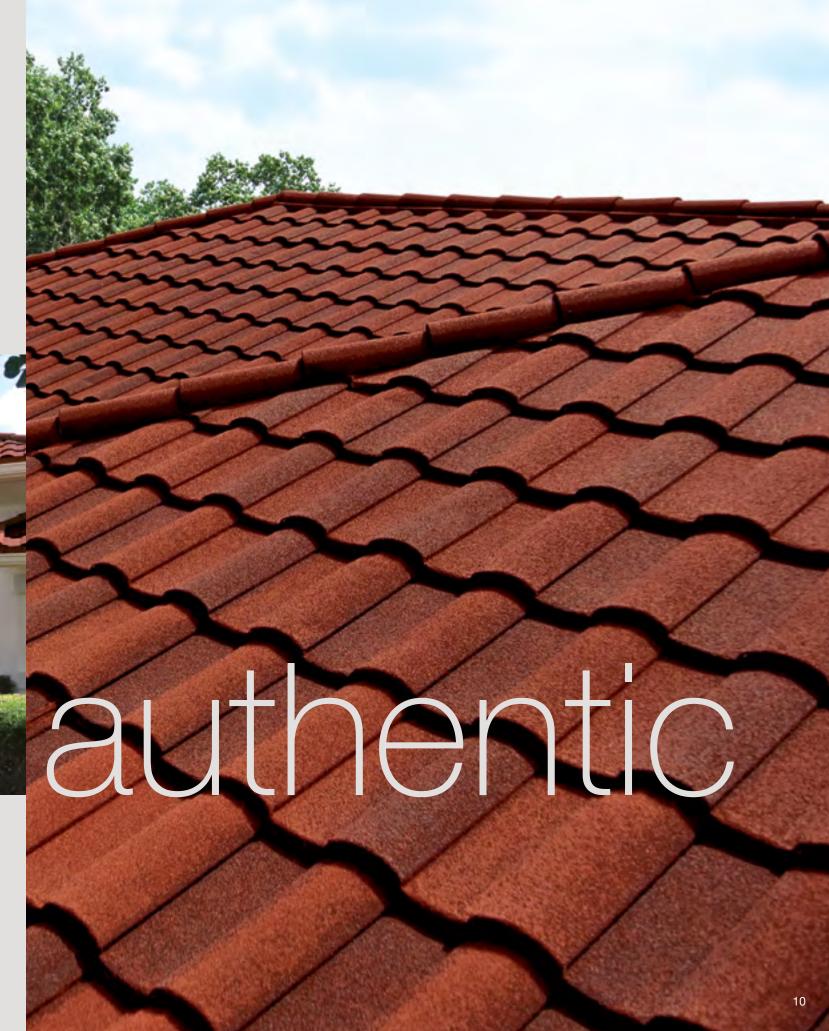

# THE ROOF PROTECTS YOUR HOME FROM THE ELEMENTS

## Feel well-protected from the elements.