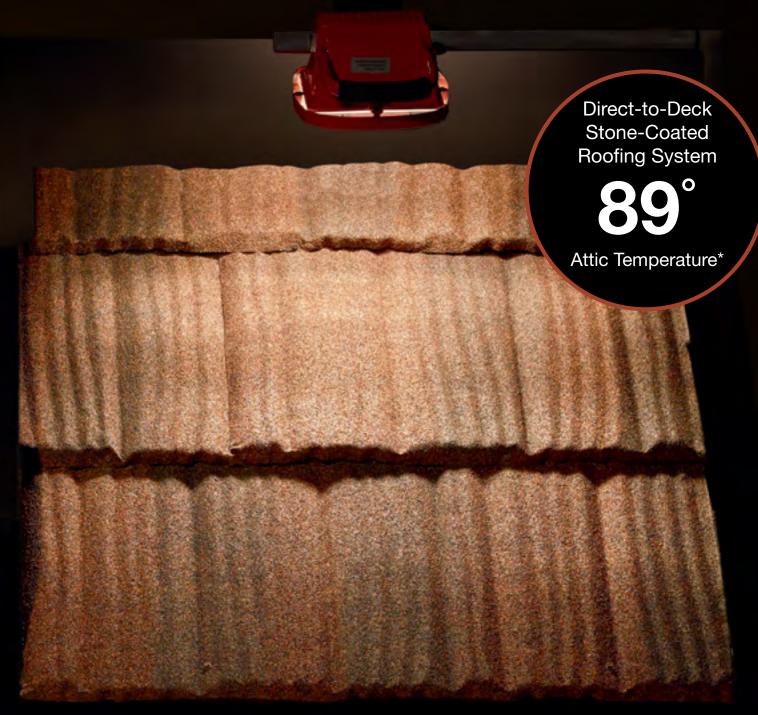

### Energy-Efficient

Attic temperatures measured using identical heat sources simulating the sun's radiation comparing Unified Steel™ Stone Coated Roof System with Above Sheathing Ventilation (ASV) to a common asphalt shingle installation. The result is less heat in the attic and lower energy bills.

<sup>\*</sup> Attic Heat Transfer test available in Technical Bulletin - Cool Roofs at WestlakeRoyalRoofing.com/Resources/Steel/

IRONWOOD

\*Estimated Aged SRI.

The printed colors shown in this brochure may vary from actual available tile colors. Always use actual product samples for color selection.