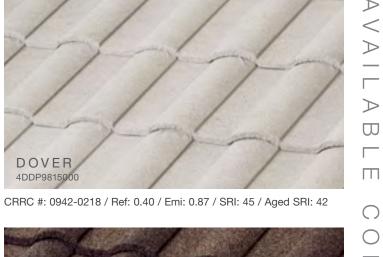

\*Cool Roof Rating Council (CRRC) measures the "coolness" of a roof by determining a roof's solar reflectance (SR) and thermal emittance (TE). Both properties are rated on a scale from 0 to 1, where 1 is the most reflective or emissive. The CRRC measures these two properties for roofing products, both for the product's initial values and after three years of weather exposure. CRRC rated products help reduce the heat island effect found in urban areas and in general, increases the overall energy efficiency of the building. For more information, please visit our website Cool Roof resources page: westlakeroyalroofing.com/cool-roof-colors/

 $\supset$ 

CRRC #: 0942-0228 / Ref: 0.22 / Emi: 0.93 / SRI: 23 / Aged SRI: 22\*

\*Estimated Aged SRI.

J

CRRC #: 0942-0227 / Ref: 0.22 / Emi: 0.92 / SRI: 23 / Aged SRI: 22\*

CRRC #: 0942-0226 / Ref: 0.20 / Emi: 0.92 / SRI: 20 / Aged SRI: 20\*