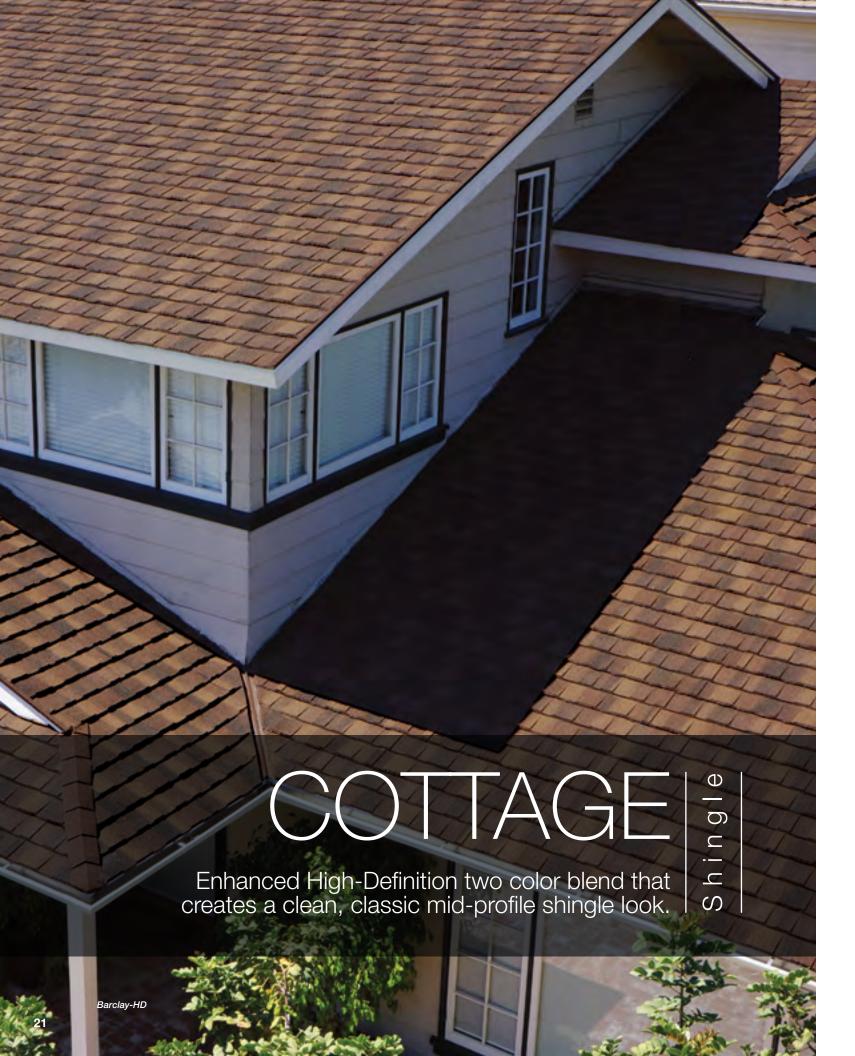

years of weather exposure. CRRC rated products help reduce the heat island effect found in urban areas and in general, increases the overall energy efficiency of the building. For more information, please visit our website Cool Roof resources page: westlakeroyalroofing.com/cool-roof-colors/





## Why Steel?

### Energy-Efficient

Attic temperatures measured using identical heat sources simulating the sun's radiation comparing Unified Steel™ Stone Coated Roof System with Above Sheathing Ventilation (ASV) to a common asphalt shingle installation. The result is less heat in the attic and lower energy bills.

<sup>\*</sup> Attic Heat Transfer test available in Technical Bulletin - Cool Roofs at WestlakeRoyalRoofing.com/Resources/Steel/









IRONWOOD













\*Estimated Aged SRI.













The printed colors shown in this brochure may vary from actual available tile colors. Always use actual product samples for color selection.













 $\supset$ 





CRRC #: 0942-0228 / Ref: 0.22 / Emi: 0.93 / SRI: 23 / Aged SRI: 22\*

















\*Estimated Aged SRI.



J





CRRC #: 0942-0227 / Ref: 0.22 / Emi: 0.92 / SRI: 23 / Aged SRI: 22\*

CRRC #: 0942-0226 / Ref: 0.20 / Emi: 0.92 / SRI: 20 / Aged SRI: 20\*













 $\mathbb{J}$ 

#### Unified Steel™ Accessories

Unified Steel<sup>™</sup> offers a wide range of innovative accessories for all of its panel profiles. It is these simple yet well-designed parts and pieces that provide a perfect finish to any roof.



29 COTTAGE Shingle shown, all Stone Coated Linear parts are 79-inch long.

### Have you considere