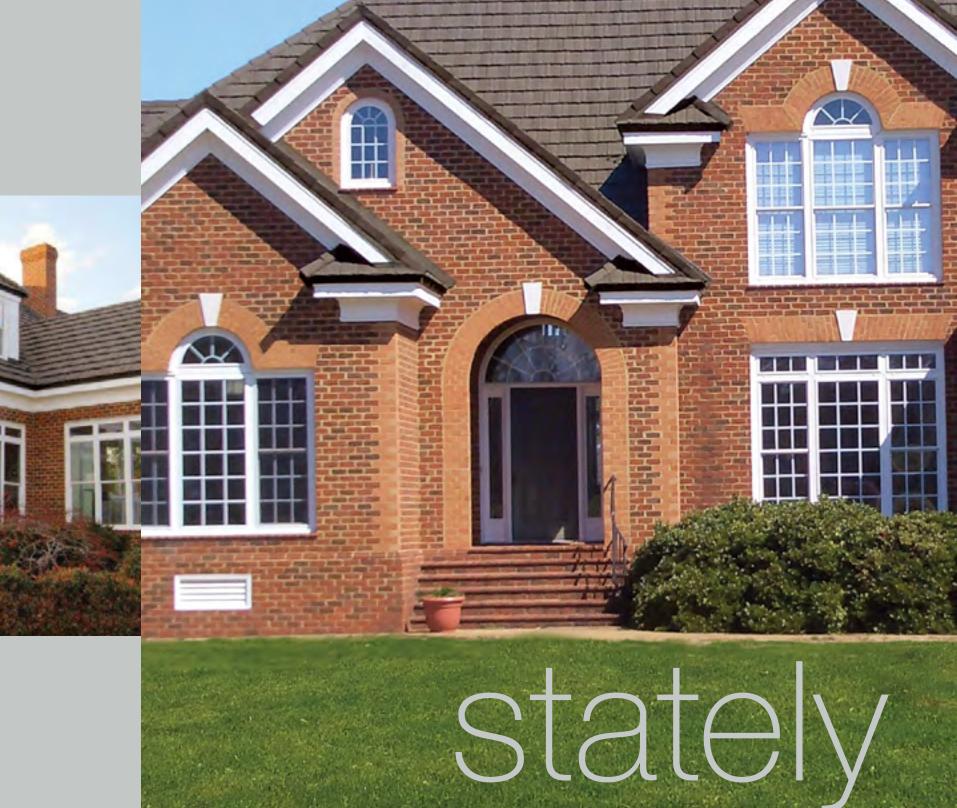

## BEAUTIFUL STRONG LONG-LASTING

Unified Steel<sup>™</sup> Stone Coated Roofing offers five distinct profiles that will enhance the curb appeal and value of any home while providing durability, performance and protection that will last.



50-Year Limited Warranty\*



Hail Stone Penetration Warranty\*



120 mph Wind Warranty\*



Fire Resistant\* Materials



Lightweight 1.5-lbs/sq-ft.



Energy-Efficient Above-Sheathing Ventilation\*

For product warranty details, please visit Unified Steel Product Warranty on our website. The warranty found there is the sole warranty applicable to Unified Steel™ roofing products.

## THE ROOF ELEVATES YOUR HOME AESTHETIC





## THE ROOF IS YOUR HOME'S FIRST IMPRESSION





# THE ROOF BECOMES AN IMPORTANT PART OF YOUR HOME'S COLOR SCHEME





## THE ROOF DEFINES YOUR HOME'S CHARACTER

BARREL-VAULT Tile
Barcelona





# THE ROOF PROTECTS YOUR HOME FROM THE ELEMENTS





## Feel well-protected from the elements.







### Hail Impact Tested Roofing

All Unified Steel<sup>™</sup> panels provide Class 4 Hail Impact Resistant rated performance<sup>1</sup>, the best rating available for roofing products. Our material is warranted for hail up to 2-1/2" inches in diameter and winds up to 120 mph<sup>2</sup>, helping protect your home while adding peace of mind.

<sup>&</sup>lt;sup>1</sup> Refer to the Hail testing under Resources on WestlakeRoyalRoofing.com

<sup>&</sup>lt;sup>2</sup> For product warranty details, p