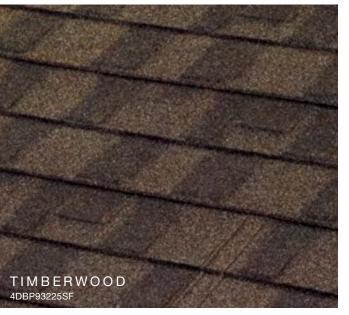

## BEAUTIFUL STRONG LONG-LASTING

Unified Steel<sup>™</sup> Stone Coated Roofing offers five distinct profiles that will enhance the curb appeal and value of any home while providing durability, performance and protection that will last.

### Beautifully Efficient

Whatever the style, color or finish of your current roof, a Unified Steel™ stone coated roof can further enhance the appearance of your home. Whether you want the look of shingle, clay tile, cedar shake or slate, you can select a Unified Steel™ roof that will highlight the beauty and increase the efficiency of your home. Several Cool Roof Rated\* products offered by Unified Steel™ help improve the energy efficiency by reflecting sunlight and heat away from your roof. Unified Steel™ roof will look beautiful for decades to come and requires little to no maintenance to provide a lasting improvement to your home's curb appeal.