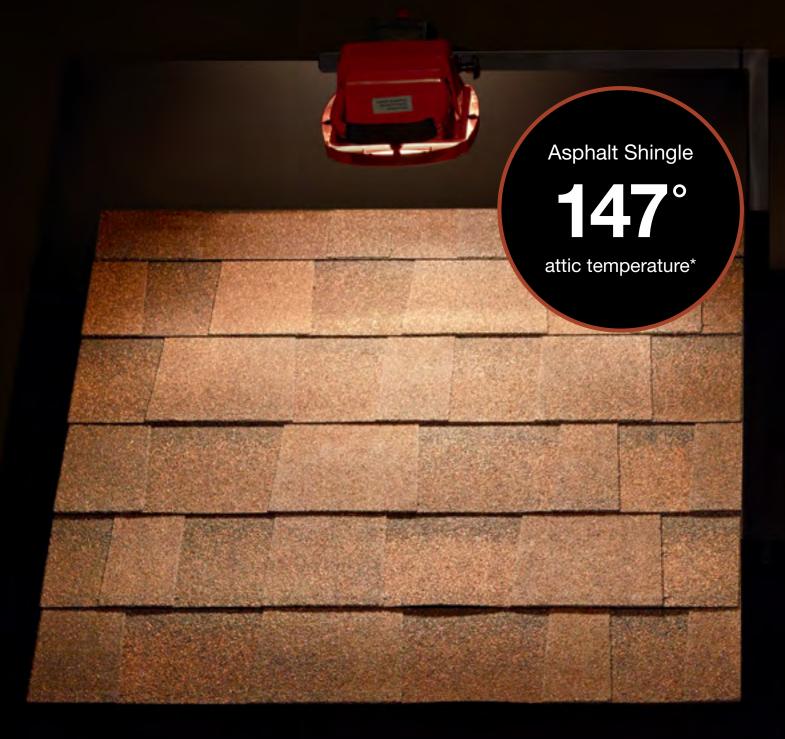

### Energy-Efficient

Attic temperatures measured using identical heat sources simulating the sun's radiation comparing Unified Steel™ Stone Coated Roof System with Above Sheathing Ventilation (ASV) to a common asphalt shingle installation. The result is less heat in the attic and lower energy bills.

<sup>\*</sup> Attic Heat Transfer test available in Technical Bulletin - Cool Roofs at WestlakeRoyalRoofing.com/Resources/Steel/

IRONWOOD

\*Estimated Aged SRI.

The printed colors shown in this brochure may vary from actual available tile colors. Always use actual product samples for color selection.