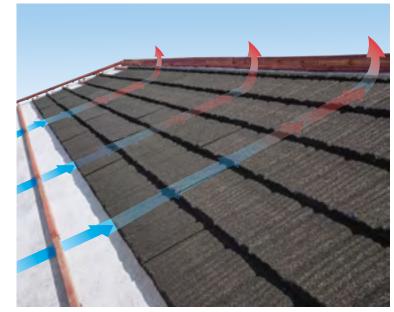

### Above-Sheathing Ventilation (ASV)

Hot air always rises and creates a natural convection effect. This allows the heated air to be exhausted through ventilation, which causes a continuous airflow across the roof deck. The result is a cooler attic and living space in the home. No matter the install method, Batten with Elevated Batten System<sup>®</sup> (EBS) battens or Direct-to-Deck, a Unified Steel<sup>™</sup> Stone Coated roof with ASV can help provide energy savings compared to asphalt shingles.

The Oak Ridge National Laboratory (ORNL) conducted a 12-month study on the effects of high IR pigments vs. metal roofs installed with an airspace\*. The study showed that EBS or ASV can reduce heat flow into a building by nearly 30%. This can lead to an increase in year-round energy efficiency by reducing heat gains during the summer and heat losses during the winter. These dramatic results prove ASV is just as important to achieving energy efficiency as reflective roofs.

Hot air rises and is vented off the roof.