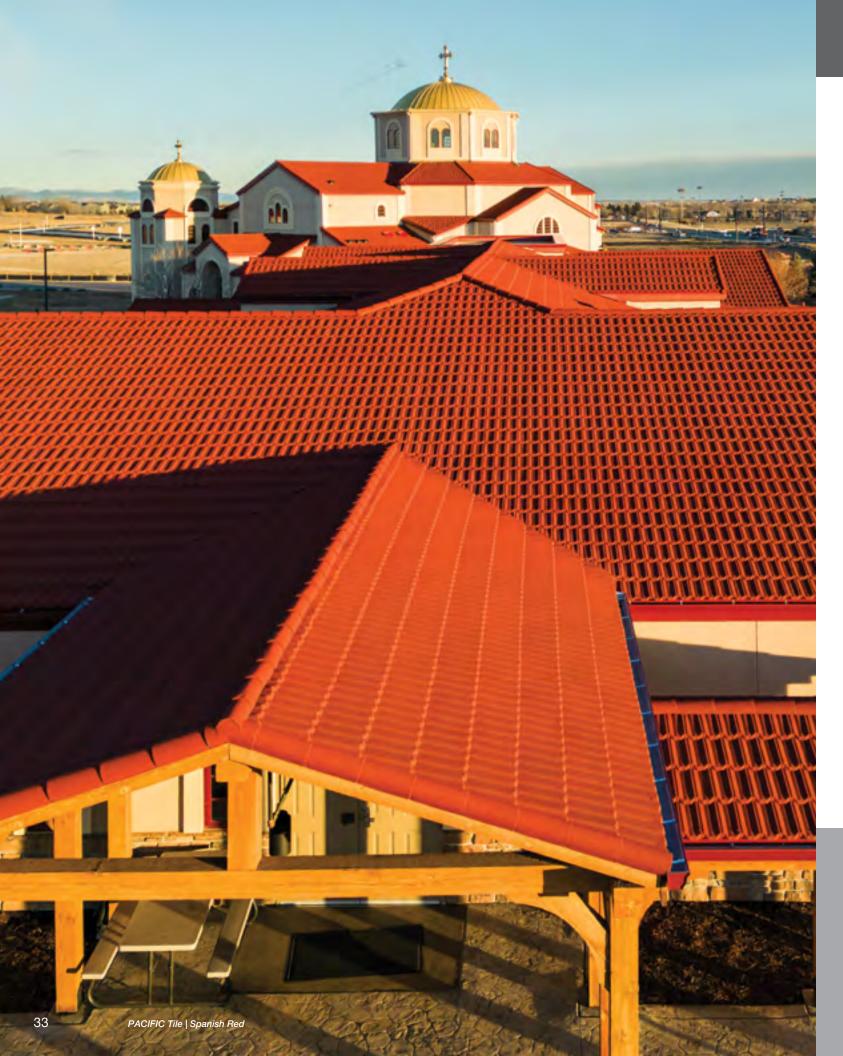

s a cooler attic and living space in the home. No matter the install method, Batten with Elevated Batten System<sup>®</sup> (EBS) battens or Direct-to-Deck, a Unified Steel<sup>™</sup> Stone Coated roof with ASV can help provide energy savings compared to asphalt shingles.

The Oak Ridge National Laboratory (ORNL) conducted a 12-month study on the effects of high IR pigments vs. metal roofs installed with an airspace\*. The study showed that EBS or ASV can reduce heat flow into a building by nearly 30%. This can lead to an increase in year-round energy efficiency by reducing heat gains during the summer and heat losses during the winter. These dramatic results prove ASV is just as important to achieving energy efficiency as reflective roofs.

Hot air rises and is vented off the roof.







#### WestlakeRoyalRoofing.com/Unified-Steel

#### Visualize

Picture your new roof with Unified Steel™ Inspiration house photo gallery on our website. Design your home with your dream roof by using our **Dream Home Visualizer.** Upload your house image or use gallery images and the tool will auto-generate a rendering which you can use to try out different products in the design phase. Order Product Samples directly through the tool.

#### **Order A Sample**

Deciding on the perfect roof can be overwhelming. So, instead of wondering what color or style will work, order a sample and take the guesswork out of your decision. It's just another way Unified Steel $^{\text{TM}}$  makes it easy to buy with confidence.

#### **Planning Made Easy**

Take your project planning to the next level with