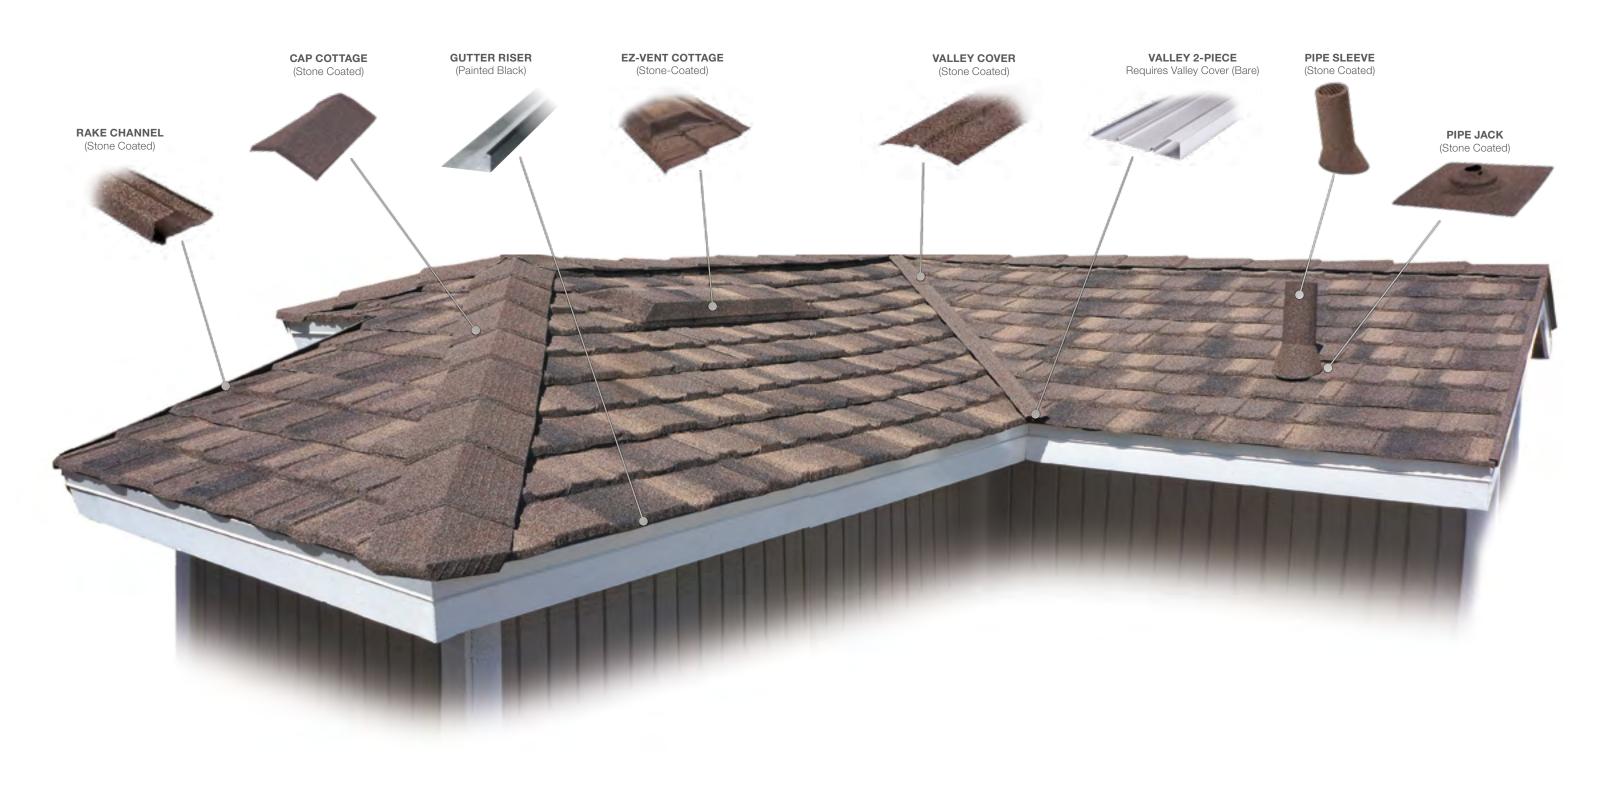

#### Unified Steel™ Accessories

Unified Steel<sup>™</sup> offers a wide range of innovative accessories for all of its panel profiles. It is these simple yet well-designed parts and pieces that provide a perfect finish to any roof.

29 COTTAGE Shingle shown, all Stone Coated Linear parts are 79-inch long.