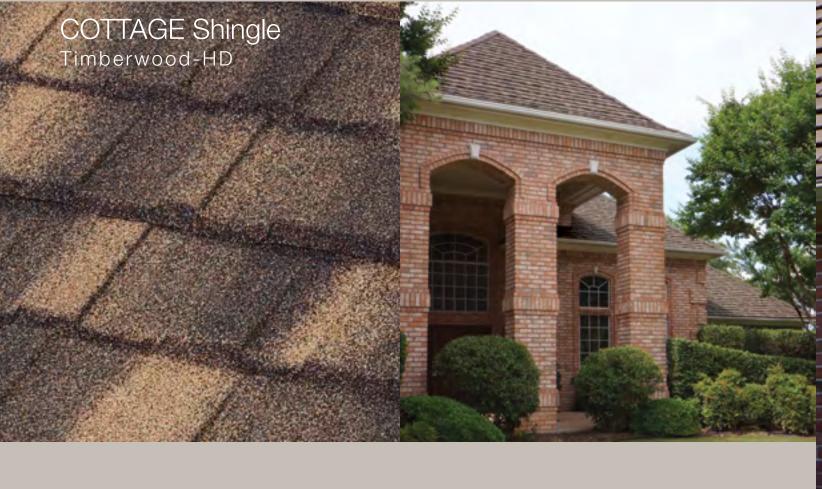

## BEAUTIFUL STRONG LONG-LASTING

Unified Steel<sup>™</sup> Stone Coated Roofing offers five distinct profiles that will enhance the curb appeal and value of any home while providing durability, performance and protection that will last.



50-Year Limited Warranty\*



Hail Stone Penetration Warranty\*



120 mph Wind Warranty\*



Fire Resistant\* Materials



Lightweight 1.5-lbs/sq-ft.



Energy-Efficient Above-Sheathing Ventilation\*

For product warranty details, please visit Unified Steel Product Warranty on our website. The warranty found there is the sole warranty applicable to Unified Steel™ roofing products.

## THE ROOF ELEVATES YOUR HOME AESTHETIC





## THE ROOF IS YOUR HOME'S FIRST IMPRESSION





# THE ROOF BECOMES AN IMPORTANT PART OF YOUR HOME'S COLOR SCHEME





## THE ROOF DEFINES YOUR HOME'S CHARACTER

BARREL-VAULT Tile
Barcelona





# THE ROOF PROTECTS YOUR HOME FROM THE ELEMENTS





## Feel well-protected from the elements.







### Hail Impact Tested Roofing

All Unified Steel<sup>™</sup> panels provide Class 4 Hail Impact Resistant rated performance<sup>1</sup>, the best rating available for roofing products. Our material is warranted for hail up to 2-1/2" inches in diameter and winds up to 120 mph<sup>2</sup>, helping protect your home while adding peace of mind.

<sup>&</sup>lt;sup>1</sup> Refer to the Hail testing under Resources on WestlakeRoyalRoofing.com

<sup>&</sup>lt;sup>2</sup> For product warranty details, please visit **Unified Steel Product Warranty**