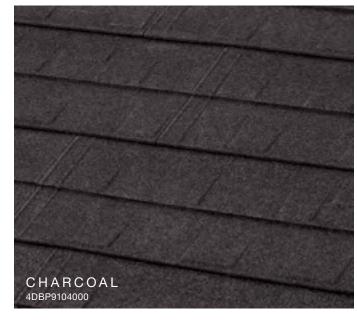

## BEAUTIFUL STRONG LONG-LASTING

Unified Steel<sup>™</sup> Stone Coated Roofing offers five distinct profiles that will enhance the curb appeal and value of any home while providing durability, performance and protection that will last.

### Beautifully Efficient

Whatever the style, color or finish of your current roof, a Unified Steel™ stone coated roof can further enhance the appearance of your home. Whether you want the look of shingle, clay tile, cedar shake or slate, you can select a Unified Steel™ roof that will highlight the beauty and increase the efficiency of your home. Several Cool Roof Rated\* products offered by Unified Steel™ help improve the energy efficiency by reflecting sunlight and heat away from your roof. Unified Steel™ roof will look beautiful for decades to come and requires little to no maintenance to provide a lasting improvement to your home's curb appeal.