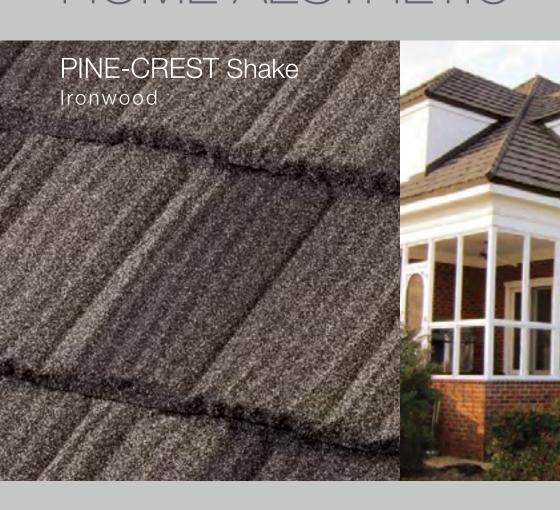

## BEAUTIFUL STRONG LONG-LASTING

Unified Steel<sup>™</sup> Stone Coated Roofing offers five distinct profiles that will enhance the curb appeal and value of any home while providing durability, performance and protection that will last.

### Beautifully Efficient

Whatever the style, color or finish of your current roof, a Unified Steel™ stone coated roof can further enhance the appearance of your home. Whether you want the look of shingle, clay tile, cedar shake or slate, you can select a Unified Steel™ roof that will highlight the beauty and increase the efficiency of your home. Several Cool Roof Rated\* products offered by Unified Steel™ help improve the energy efficiency by reflecting sunlight and heat away from your roof. Unified Steel™ roof will look beautiful for decades to come and requires little to no maintenance to provide a lasting improvement to your home's curb appeal.