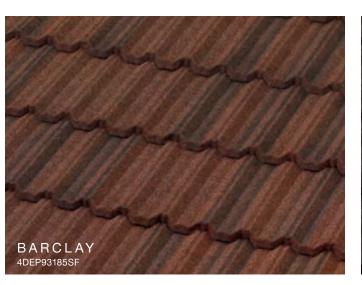

## BEAUTIFUL STRONG LONG-LASTING

Unified Steel<sup>™</sup> Stone Coated Roofing offers five distinct profiles that will enhance the curb appeal and value of any home while providing durability, performance and protection that will last.

### Beautifully Efficient

Whatever the style, color or finish of your current roof, a Unified Steel™ stone coated roof can further enhance the appearance of your home. Whether you want the look of shingle, clay tile, cedar shake or slate, you can select a Unified Steel™ roof that will highlight the beauty and increase the efficiency of your home. Several Cool Roof Rated\* products offered by Unified Steel™ help improve the energy efficiency by reflecting sunlight and heat away from your roof. Unified Steel™ roof will look beautiful for decades to come and requires little to no maintenance to provide a lasting improvement to your home's curb appeal.