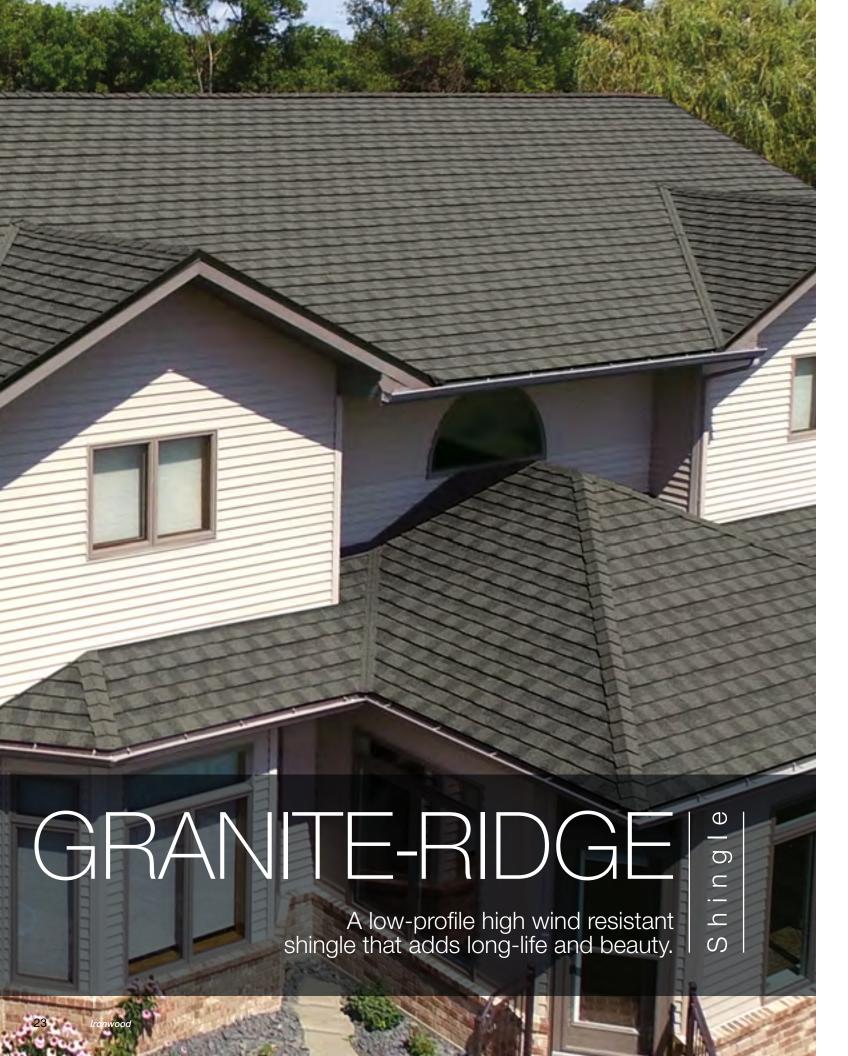

ciency of the building. For more information, please visit our website Cool Roof resources page: westlakeroyalroofing.com/cool-roof-colors/





## Why Steel?

### Energy-Efficient

Attic temperatures measured using identical heat sources simulating the sun's radiation comparing Unified Steel™ Stone Coated Roof System with Above Sheathing Ventilation (ASV) to a common asphalt shingle installation. The result is less heat in the attic and lower energy bills.

<sup>\*</sup> Attic Heat Transfer test available in Technical Bulletin - Cool Roofs at WestlakeRoyalRoofing.com/Resources/Steel/









IRONWOOD













\*Estimated Aged SRI.













The printed colors shown in this brochure may vary from actual available tile colors. Always use actual product samples for color selection.













 $\supset$ 





CRRC #: 0942-0228 / Ref: 0.22 / Emi: 0.93 / SRI: 23 / Aged SRI: 22\*

















\*Estimated Aged SRI.



J





CRRC #: 0942-0227 / Ref: 0.22 / Emi: 0.92 / SRI: 23 / Aged SRI: 22\*

CRRC #: 0942-0226 / Ref: 0.20 / Emi: 0.92 / SRI: 20 / Aged SRI: 20\*













 $\mathbb{J}$ 

#### Unified Steel™ Accessories

Unified Steel<sup>™</sup> offers a wide range of innovative accessories for all of its panel profiles. It is these simple yet well-designed parts and pieces that provide a perfect finish to any roof.



29 COTTAGE Shingle shown, all Stone Coated Linear parts are 79-inch long.

### Have you considered what is underneath your roof?

## Unified Steel<sup>™</sup> Cool Roof System



#### These components provide energy efficiency and give great return