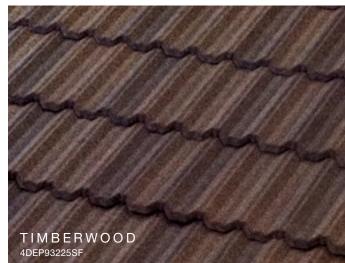

## BEAUTIFUL STRONG LONG-LASTING

Unified Steel<sup>™</sup> Stone Coated Roofing offers five distinct profiles that will enhance the curb appeal and value of any home while providing durability, performance and protection that will last.

### Beautifully Efficient

Whatever the style, color or finish of your current roof, a Unified Steel™ stone coated roof can further enhance the appearance of your home. Whether you want the look of shingle, clay tile, cedar shake or slate, you can select a Unified Steel™ roof that will highlight the beauty and increase the efficiency of your home. Several Cool Roof Rated\* products offered by Unified Steel™ help improve the energy efficiency by reflecting sunlight and heat away from your roof. Unified Steel™ roof will look beautiful for decades to come and requires little to no maintenance to provide a lasting improvement to your home's curb appeal.