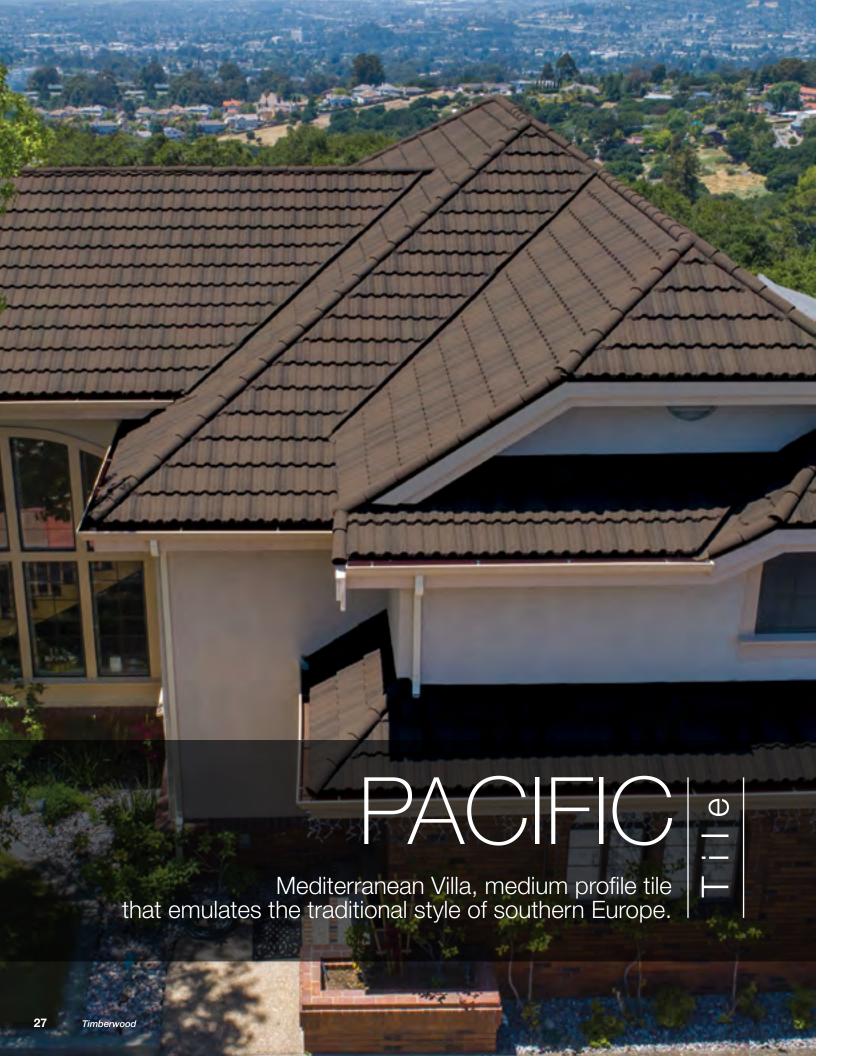

### Beautifully Efficient

Whatever the style, color or finish of your current roof, a Unified Steel™ stone coated roof can further enhance the appearance of your home. Whether you want the look of shingle, clay tile, cedar shake or slate, you can select a Unified Steel™ roof that will highlight the beauty and increase the efficiency of your home. Several Cool Roof Rated\* products offered by Unified Steel™ help improve the energy efficiency by reflecting sunlight and heat away from your roof. Unified Steel™ roof will look beautiful for decades to come and requires little to no maintenance to provide a lasting improvement to your home's curb appeal.