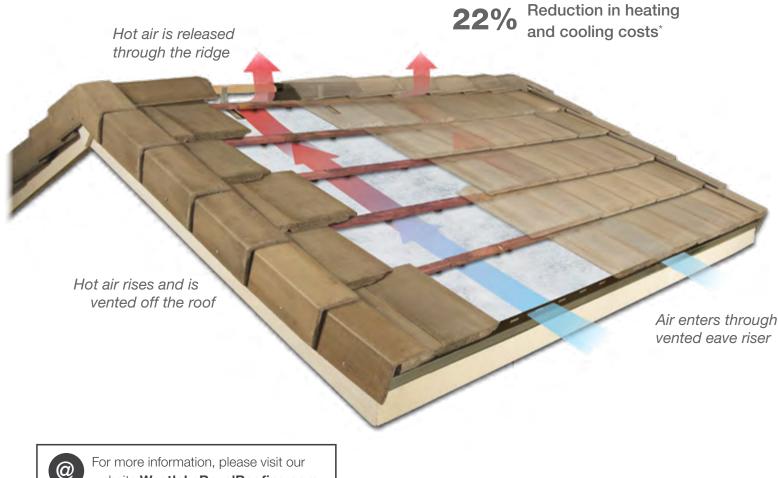

# **Above-Sheathing Ventilation (ASV)**

Hot air rises and is vented off the roof.

Attic temperatures measured using identical heat sources simulating the sun's radiation comparing Unified Steel<sup>®</sup> Stone Coated Roof System with Above Sheathing Ventilation (ASV) to a common asphalt shingle installation. The result is less heat in the attic and lower energy bills. Hot air always rises and creates a natural convection effect. This allows the heated air to be exhausted through ventilation, which causes a continuous airflow across the roof deck. The result is a cooler attic and living space in the home. No matter the install method, Direct-to-Deck or with Elevated Batten System<sup>®</sup>, Unified Steel<sup>™</sup> stone coated roof with ASV **can help provide energy savings compared to asphalt shingles.** 

The Oak Ridge National Laboratory (ORNL) conducted a 12-month study on the effects of high IR pigments vs. metal roofs installed with an airspace'. **The study showed that EBS or ASV can reduce heat flow into a building by nearly 30%.** This can lead to an **increase in yearround energy efficiency** by reducing heat gains during the summer and heat losses during the winter. These dramatic results prove Unified Steel<sup>™</sup> ASV is just as important to achieving energy efficiency as reflective roofs.