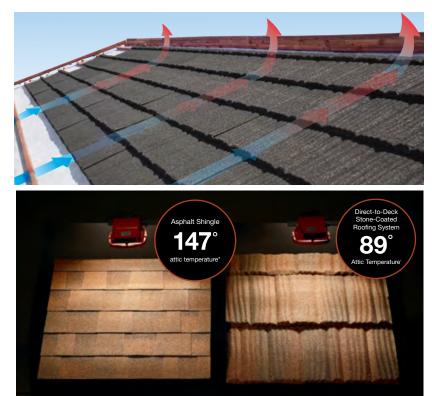

# **Above-Sheathing Ventilation (ASV)**

Hot air rises and is vented off the roof.

Attic temperatures measured using identical heat sources simulating the sun's radiation comparing Unified Steel<sup>®</sup> Stone Coated Roof System with Above Sheathing Ventilation (ASV) to a common asphalt shingle installation. The result is less heat in the attic and lower energy bills. Hot air always rises and creates a natural convection effect. This allows the heated air to be exhausted through ventilation, which causes a continuous airflow across the roof deck. The result is a cooler attic and living space in the home. No matter the install method, Direct-to-Deck or with Elevated Batten System<sup>®</sup>, Unified Steel<sup>™</sup> stone coated roof with ASV **can help provide energy savings compared to asphalt shingles.** 

The Oak Ridge National Laboratory (ORNL) conducted a 12-month study on the effects of high IR pigments vs. metal roofs installed with an airspace'. **The study showed that EBS or ASV can reduce heat flow into a building by nearly 30%.** This can lead to an **increase in yearround energy efficiency** by reducing heat gains during the summer and heat losses during the winter. These dramatic results prove Unified Steel<sup>™</sup> ASV is just as important to achieving energy efficiency as reflective roofs.