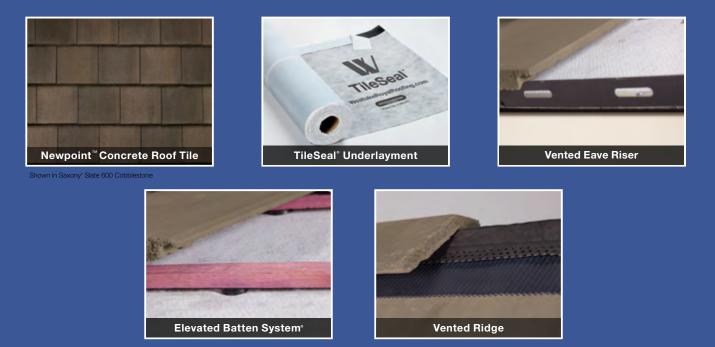

# **STONE COATED ROOFING**

|                |                                                                                                                                                                                                                                                                                                                   | STEEL PROFILES                                  |
|----------------|-------------------------------------------------------------------------------------------------------------------------------------------------------------------------------------------------------------------------------------------------------------------------------------------------------------------|-------------------------------------------------|
| Design/Style   | Unified Steel <sup>™</sup> stone coated roofing offers five distinct<br>profiles that will enhance the curb appeal and value of<br>any home while providing durability, performance and<br>protection that will last. We offer colors and profiles to<br>suit any architectural style.                            | High Barrel Mission                             |
|                |                                                                                                                                                                                                                                                                                                                   |                                                 |
| Durability     | Unified Steel <sup>™</sup> provides the most permanent reroof solution. Unified Steel <sup>™</sup> roof will last almost three                                                                                                                                                                                    | BARREL-VAULT Tile<br>Medium Mediterranean Villa |
|                | times as long as asphalt shingles. <sup>1</sup>                                                                                                                                                                                                                                                                   | Medium Mediterranean Villa                      |
| Value          | In regions where hail and impacts from foreign<br>objects, Unified Steel <sup>™</sup> carries both Class 4 impact<br>and Very Severe Hail (VSH) ratings. Such rated                                                                                                                                               |                                                 |
|                | roof coverings may contribute up to 25% insurance<br>premium reductions. Consult your insurance and<br>energy providers and roofing contractor for more<br>information.                                                                                                                                           | PACIFIC Tile                                    |
|                |                                                                                                                                                                                                                                                                                                                   | Low / Flat Traditional Craftsman                |
|                | Cool Roof Rated colors <sup>2</sup> offered by Unified Steel <sup>™</sup><br>may attain performance rebates, such as Cool Roof<br>rebates. <sup>3</sup>                                                                                                                                                           |                                                 |
|                | Unified Steel <sup>™</sup> roof installed direct-to-deck or with                                                                                                                                                                                                                                                  | PINE-CREST Shake                                |
| Performance    | battens creates Above Sheathing Ventilation (ASV) <sup>4</sup><br>which can help provide energy savings compared<br>to asphalt shingles. All our roofing panels can be<br>installed with specific underlay for a Class A fire rating                                                                              |                                                 |
|                | for the most severe fire prone areas.                                                                                                                                                                                                                                                                             | COTTAGE Shingle                                 |
|                | All of our panels have systems that meet the<br>highest standards for Class 4 Hail Impact, Very<br>Severe Hail (VSH) performance, and Florida wind<br>requirements for the High Velocity Hurricane Zone<br>(HVHZ).                                                                                                |                                                 |
|                |                                                                                                                                                                                                                                                                                                                   | GRANITE-RIDGE Shingle                           |
| Sustainability | Unified Steel <sup>™</sup> is a lightweight, long lasting,<br>recyclable roof covering that provides greater life<br>cycle cost savings, when compared to asphalt<br>shingles. Unified Steel <sup>™</sup> offers one of the most<br>comprehensive, fully transferable warranties in<br>the industry. <sup>5</sup> |                                                 |

<sup>2</sup> Refer to <u>Cool Roof Rated Colors</u> page on our website.

<sup>&</sup>lt;sup>3</sup> Consumer Rebate Program for Los Angeles Department of Water & Power.

<sup>&</sup>lt;sup>4</sup>Above Sheathing Ventilation (ASV) can be achieved when installing Unified Steel<sup>™</sup> PINE-CREST Shake, PACIFIC Tile, BARREL-VAULT Tile or COTTAGE Shingle panels. <sup>5</sup>For product warranty details, please visit <u>Unified Steel Product Warranty</u> on our website. The warranty found there is the sole warranty applicable to Unified Steel<sup>™</sup> roofing products.

# **Above-Sheathing Ventilation (ASV)**

Hot air rises and is vented off the roof.

Attic temperatures measured using identical heat sources simulating the sun's radiation comparing Unified Steel<sup>®</sup> Stone Coated Roof System with Above Sheathing Ventilation (ASV) to a common asphalt shingle installation. The result is less heat in the attic and lower energy bills. Hot air always rises and creates a natural convection effect. This allows the heated air to be exhausted through ventilation, which causes a continuous airflow across the roof deck. The result is a cooler attic and living space in the home. No matter the install method, Direct-to-Deck or with Elevated Batten System<sup>®</sup>, Unified Steel<sup>™</sup> stone coated roof with ASV **can help provide energy savings compared to asphalt shingles.** 

## **Battens**

Our Elevated Batten System® (EBS) is a crucial aspect of Cool Roof System, and improves the performance of any tile installation. EBS provides positive anchoring for each tile, raising each tile off the roof deck for enhanced water flow and ventilation.