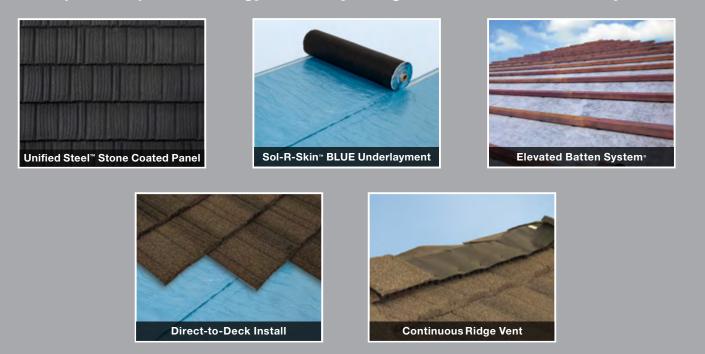

# **STONE COATED ROOFING**

|                |                                                                                                                                                                                                                                                                                                                   | STEEL PROFILES                                  |
|----------------|-------------------------------------------------------------------------------------------------------------------------------------------------------------------------------------------------------------------------------------------------------------------------------------------------------------------|-------------------------------------------------|
| Design/Style   | Unified Steel <sup>™</sup> stone coated roofing offers five distinct<br>profiles that will enhance the curb appeal and value of<br>any home while providing durability, performance and<br>protection that will last. We offer colors and profiles to<br>suit any architectural style.                            | High Barrel Mission                             |
|                |                                                                                                                                                                                                                                                                                                                   |                                                 |
| Durability     | Unified Steel <sup>™</sup> provides the most permanent reroof solution. Unified Steel <sup>™</sup> roof will last almost three                                                                                                                                                                                    | BARREL-VAULT Tile<br>Medium Mediterranean Villa |
|                | times as long as asphalt shingles. <sup>1</sup>                                                                                                                                                                                                                                                                   | Medium Mediterranean Villa                      |
| Value          | In regions where hail and impacts from foreign<br>objects, Unified Steel <sup>™</sup> carries both Class 4 impact<br>and Very Severe Hail (VSH) ratings. Such rated                                                                                                                                               |                                                 |
|                | roof coverings may contribute up to 25% insurance<br>premium reductions. Consult your insurance and<br>energy providers and roofing contractor for more<br>information.                                                                                                                                           | PACIFIC Tile                                    |
|                |                                                                                                                                                                                                                                                                                                                   | Low / Flat Traditional Craftsman                |
|                | Cool Roof Rated colors <sup>2</sup> offered by Unified Steel <sup>™</sup><br>may attain performance rebates, such as Cool Roof<br>rebates. <sup>3</sup>                                                                                                                                                           |                                                 |
|                | Unified Steel <sup>™</sup> roof installed direct-to-deck or with                                                                                                                                                                                                                                                  | PINE-CREST Shake                                |
| Performance    | battens creates Above Sheathing Ventilation (ASV) <sup>4</sup><br>which can help provide energy savings compared<br>to asphalt shingles. All our roofing panels can be<br>installed with specific underlay for a Class A fire rating                                                                              |                                                 |
|                | for the most severe fire prone areas.                                                                                                                                                                                                                                                                             | COTTAGE Shingle                                 |
|                | All of our panels have systems that meet the<br>highest standards for Class 4 Hail Impact, Very<br>Severe Hail (VSH) performance, and Florida wind<br>requirements for the High Velocity Hurricane Zone<br>(HVHZ).                                                                                                |                                                 |
|                |                                                                                                                                                                                                                                                                                                                   | GRANITE-RIDGE Shingle                           |
| Sustainability | Unified Steel <sup>™</sup> is a lightweight, long lasting,<br>recyclable roof covering that provides greater life<br>cycle cost savings, when compared to asphalt<br>shingles. Unified Steel <sup>™</sup> offers one of the most<br>comprehensive, fully transferable warranties in<br>the industry. <sup>5</sup> |                                                 |

<sup>2</sup> Refer to <u>Cool Roof Rated Colors</u> page on our website.

<sup>&</sup>lt;sup>3</sup> Consumer Rebate Program for Los Angeles Department of Water & Power.

<sup>&</sup>lt;sup>4</sup>Above Sheathing Ventilation (ASV) can be achieved when installing Unified Steel<sup>™</sup> PINE-CREST Shake, PACIFIC Tile, BARREL-VAULT Tile or COTTAGE Shingle panels. <sup>5</sup>For product warranty details, please visit <u>Unified Steel Product Warranty</u> on our website. The warranty found there is the sole warranty applicable to Unified Steel<sup>™</sup> roofing products.

# **Above-Sheathing Ventilation (ASV)**

Hot air rises and is vented off the roof.

Attic temperatures measured using identical heat sources simulating the sun's radiation comparing Unified Steel<sup>®</sup> Stone Coated Roof System with Above Sheathing Ventilation (ASV) to a common asphalt shingle installation. The result is less heat in the attic and lower energy bills. Hot air always rises and creates a natural convection effect. This allows the heated air to be exhausted through ventilation, which causes a continuous airflow across the roof deck. The result is a cooler attic and living space in the home. No matter the install method, Direct-to-Deck or with Elevated Batten System<sup>®</sup>, Unified Steel<sup>™</sup> stone coated roof with ASV **can help provide energy savings compared to asphalt shingles.** 

Sol-R-Skin<sup>™</sup> BLUE Underlayment provides excellent performance benefits:

- Class A fire rating under stone coated steel roofs
- The aluminum foil facer & fiberglass creates an R5.5 insulation effect
- Use in any climate at any temperature
- 30 year limited warranty