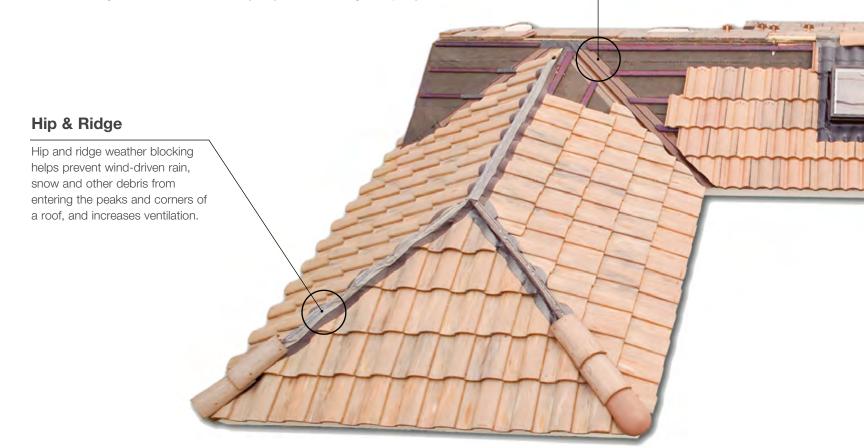

# Westlake Royal<sup>™</sup> Roofing Components Guide

A roof is not a mere tile covering but a dynamic, performing system that protects, breathes and ages with the structure. By studying roof performance characteristics and failure points, we have created Westlake Royal<sup>®</sup> Roofing Components – a collection of components that, when installed properly and used comprehensively, result in a tile roof that lasts longer and increases energy savings.

## Valleys

Channeling water properly helps prevent it from collecting on the deck—which can damage the underlayment and cause the roof deck and underlying structure to rot.

## Flashing

Proper flashings prevent water, snow and debris from entering joints where the walls meet the roof deck. The use of flashing creates the proper barrier in this situation.

## **Eaves**

Proper eave treatment creates a finished look for the roof and enhances its overall functionality. By elevating the first course of tile to the proper height, it completes the overall aesthetic of the roof, and prevents infestation.

## **Battens**

Our Elevated Batten System® (EBS) is a crucial aspect of Cool Roof System, and improves the performance of any tile installation. EBS provides positive anchoring for each tile, raising each tile off the roof deck for enhanced water flow and ventilation.

## Rake & Gable End

Westlake Royal<sup>™</sup> Roofing Components alternative to rake tiles provide aesthetic options to aid in protecting against weather, animal infestation and debris accumulation.