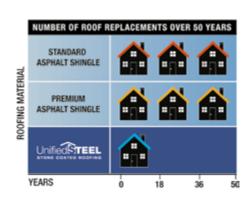

#### PROVEN DURABILITY

Unified Steel's long service life, lightweight roofing provides great value compared to life cycle costs of asphalt shingles.<sup>1</sup>

<sup>&</sup>lt;sup>1</sup> Reroof based on average lifespan of asphalt shingle roofing at 19.5 years. Source: 3M Economic Forecast for the Asphalt Shingle Industry 2020. 2017- F.W. Dodge-Pre-2003, NAHB-Post-2003.