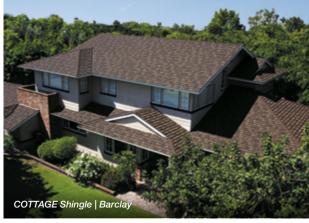

### WIDE RANGE OF COLORS AND PROFILES

Unified Steel® is offered in a variety of the profiles and colors, including Cool Roof Rated colors, to suit any architectural style. Check with your local contractor or Westlake Royal Roofing Service Center to confirm availability in your area.

<sup>&</sup>lt;sup>2</sup> ASV can be achieved when installing PINE-CREST Shake, PACIFIC Tile, BARREL-VAULT Tile or COTTAGE Shingle panels direct-to-deck or on battens.

<sup>&</sup>lt;sup>3</sup> Refer to Cool Roof Rated Colors page on our website.