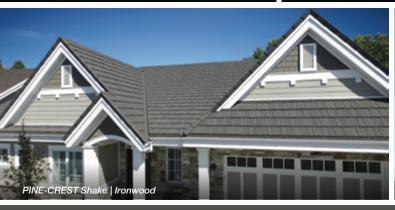

### WIDE RANGE OF COLORS AND PROFILES

Unified Steel® is offered in a variety of the profiles and colors, including Cool Roof Rated colors, to suit any architectural style. Check with your local contractor or Westlake Royal Roofing Service Center to confirm availability in your area.

<sup>&</sup>lt;sup>2</sup> ASV can be achieved when installing PINE-CREST Shake, PACIFIC Tile, BARREL-VAULT Tile or COTTAGE Shingle panels direct-to-deck or on battens.

<sup>&</sup>lt;sup>3</sup> Refer to Cool Roof Rated Colors page on our website.