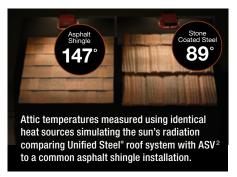

#### **ENERGY EFFICIENT**

When installed direct-to-deck, on battens or with Elevated Batten System® (EBS), Unified Steel® can help provide energy savings due to the use of Above Sheeting Ventilation (ASV).<sup>2</sup>

<sup>&</sup>lt;sup>2</sup> ASV can be achieved when installing PINE-CREST Shake, PACIFIC Tile, BARREL-VAULT Tile or COTTAGE Shingle panels direct-to-deck or on battens.

<sup>&</sup>lt;sup>3</sup> Refer to Cool Roof Rated Colors page on our website.