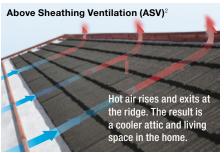

#### **ENERGY EFFICIENT**

When installed direct-to-deck, on battens or with Elevated Batten System® (EBS), Unified Steel® can help provide energy savings due to the use of Above Sheeting Ventilation (ASV).<sup>2</sup>

<sup>&</sup>lt;sup>2</sup> ASV can be achieved when installing PINE-CREST Shake, PACIFIC Tile, BARREL-VAULT Tile or COTTAGE Shingle panels direct-to-deck or on battens.

<sup>&</sup>lt;sup>3</sup> Refer to Cool Roof Rated Colors page on our website.