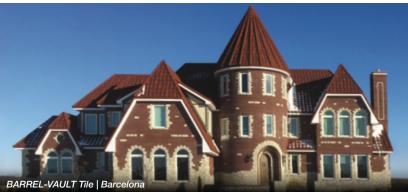

### WIDE RANGE OF COLORS AND PROFILES

Unified Steel® is offered in a variety of the profiles and colors, including Cool Roof Rated colors, to suit any architectural style. Check with your local contractor or Westlake Royal Roofing Service Center to confirm availability in your area.

<sup>&</sup>lt;sup>2</sup> ASV can be achieved when installing PINE-CREST Shake, PACIFIC Tile, BARREL-VAULT Tile or COTTAGE Shingle panels direct-to-deck or on battens.

<sup>&</sup>lt;sup>3</sup> Refer to Cool Roof Rated Colors page on our website.