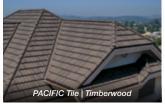

## BEAUTIFUL. STRONG. LONG-LASTING.

Unified Steel® stone coated roofing offers five distinct profiles that will enhance the curb appeal and value of any home while providing durability, performance and protection that will last.

### WIDE RANGE OF COLORS AND PROFILES

Unified Steel® is offered in a variety of the profiles and colors, including Cool Roof Rated colors, to suit any architectural style. Check with your local contractor or Westlake Royal Roofing Service Center to confirm availability in your area.