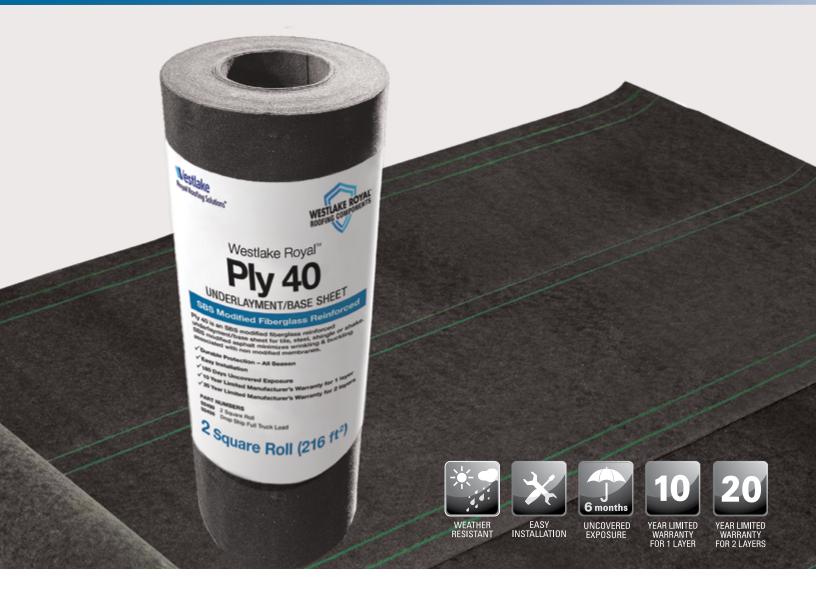

# Westlake Royal™ Ply 40

SBS MODIFIED FIBERGLASS REINFORCED UNDERLAYMENT/BASE SHEET

Westlake Royal<sup>™</sup> Ply 40 is an SBS modified fiberglass reinforced underlayment/ base sheet for tile, shingle or shake. SBS modified asphalt minimizes wrinkling & buckling associated with non modified membranes.

#### **Durable Protection – All Season**

Westlake Royal<sup>™</sup> Ply 40 is an SBS modified fiberglass reinforced underlayment/base sheet for tile, shingle or shake.

#### **Easy Installation**

SBS modified asphalt minimizes wrinkling and buckling associated with non-modified membranes.

#### 6 Months Uncovered Exposure

Can be left uncovered and exposed to the elements for up to 180 days without degradation.

#### **Product Performance**

10 year limited warranty under shake, shingle, concrete or clay tile for one layer of Westlake Royal<sup>™</sup> Ply 40.

20 year limited warranty under shake, shingle, concrete or clay tile for two layers of Westlake Royal<sup>™</sup> Ply 40.

#### **SPECIFICATIONS**

| Roll Size        | 39 3/8" x 65' 10" (216 sq ft) |
|------------------|-------------------------------|
| Roll Weight      | 75 lbs (nominal)              |
| Coverage         | Net 2 Squares                 |
| Thickness        | 55 mils (nominal)             |
| Rolls per pallet | 24 Rolls                      |
| Pallet weight    | 1,880 lbs (nominal)           |