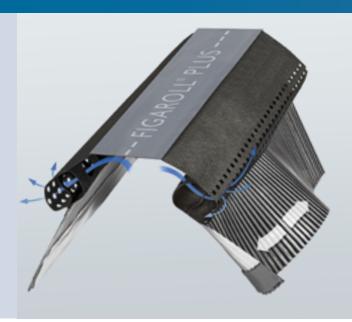

#### **Weather Protection**

The innovative channel system provides unobstructed ventilation and helps protect against wind driving rain & snow. Aluminum side strips provide high UV protection. Butyl adhesive strips on each side bond Figaroll® Plus to the roof tiles to seal the hips and ridges.

## **Easy Installation**

Extremely stretchable sides are easily formed to blend smoothly to all shapes of roof tiles and fit both hips and ridges. Each 33' roll is compact and easily unrolls onto the hip or ridge. The 11" wide roll expands up to 12.6" to fit all flat and medium profiled tiles. The 13.4" wide roll expands up to 15.0" wide to fit high profiled tiles such as 2 piece or S-shaped tiles. The ventilation channel system unfolds and is ready to ventilate as soon as Figaroll® Plus is installed into place with the butyl adhesive strips onto the tiles.