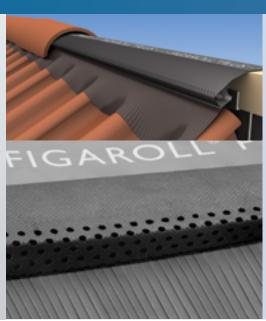

#### **Weather Protection**

The innovative channel system provides unobstructed ventilation and helps protect against wind driving rain & snow. Aluminum side strips provide high UV protection. Butyl adhesive strips on each side bond Figaroll® Plus to the roof tiles to seal the hips and ridges.

### **Aesthetics**

Increase curb appeal with a tile roof ventilated with Figaroll® Plus. Hidden beneath the hip and ridge tiles, Figaroll® Plus replaces those large, unattractive roof vents or gable vents.