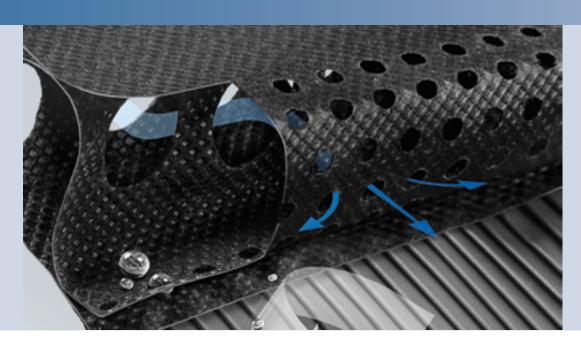

#### **Weather Protection**

The innovative channel system provides unobstructed ventilation and helps protect against wind driving rain & snow. Aluminum side strips provide high UV protection. Butyl adhesive strips on each side bond Figaroll® Plus to the roof tiles to seal the hips and ridges.

## **Easy Installation**

Extremely stretchable sides are easily formed to blend smoothly to all shapes of roof tiles and fit both hips and ridges. Each 33' roll is compact and easily unrolls onto the hip or ridge. The 11" wide roll expands up to 12.6" to fit all flat and medium profiled tiles. The 13.4" wide roll expands up to 15.0" wide to fit high profiled tiles such as 2 piece or S-shaped tiles. The ventilation channel system unfolds and is ready to ventilate as soon as Figaroll® Plus is installed into place with the butyl adhesive strips onto the tiles.