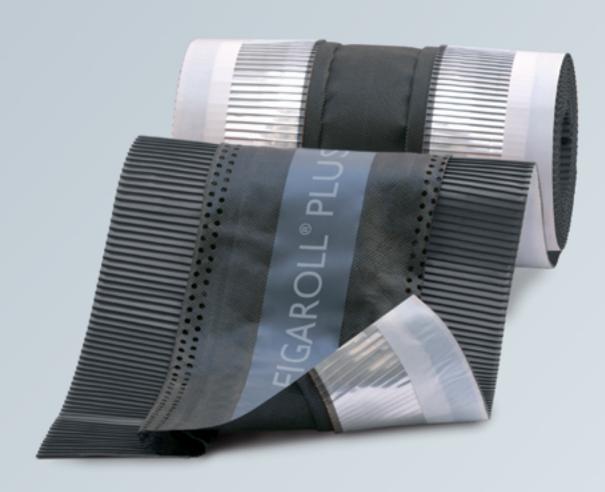

# Figaroll® Plus

# UNIVERSAL RIDGE VENT AND WEATHER BLOCK

SAVE TIME & MONEY

WEATHER RESISTANT

EASY INSTALLATION

- Helps protect against driving rain & snow
- · Innovative channel system
- 8 sq. inches ventilation per foot
- · Fast and easy roll-on installation

- Blends smoothly with the roof tiles
- Replaces unsightly roof vents
- Dual ventilation for attic and under tiles