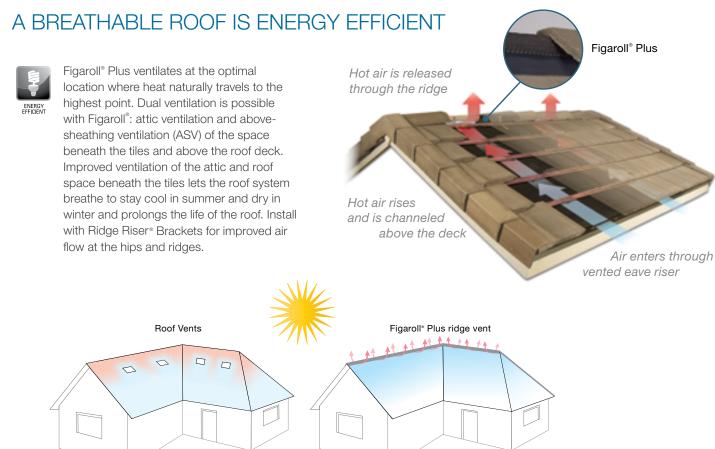

## **Save Time and Money**

Figaroll® Plus combines roof ventilation with weather blocking necessary on all tile roofs into a single, easily installed product. Each roll provides more attic ventilation than four standard roof vents or two high-efficiency roof vents\*.

#### **Weather Protection**

The innovative channel system provides unobstructed ventilation and helps protect against wind driving rain & snow. Aluminum side strips provide high UV protection. Butyl adhesive strips on each side bond Figaroll® Plus to the roof tiles to seal the hips and ridges.

### **Aesthetics**

Increase curb appeal with a tile roof ventilated with Figaroll® Plus. Hidden beneath the hip and ridge tiles, Figaroll® Plus replaces those large, unattractive roof vents or gable vents.