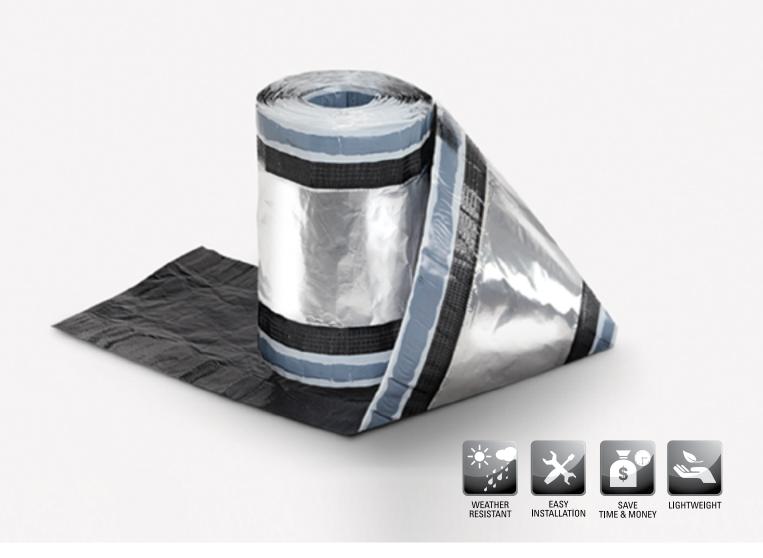

# FEATURES AND BENEFITS

Zephyr Block™ is the choice for all non-vented weather blocking needs. Manufactured for durability and flexibility, it will reduce installation labor and costs while increasing the longevity of the entire roof. The material composition Polyisobutylene (PIB) between folded aluminum composite foil and Butyl adhesive strips provides the moldability to make this a truly universal weather blocking solution to seal all roof abutments and for all tile profiles.

#### **Weather Block**

- High quality adhesive enables a weather tight seal
- Blocks entry of wind driven moisture between field and trim tile

## **Easy Installation**

- Easy roll out on all ridge and hip areas
- · Lightweight and easy to carry on the roof
- Flexible to form to all tile profiles

- Rollable installation reduces labor and total installation costs