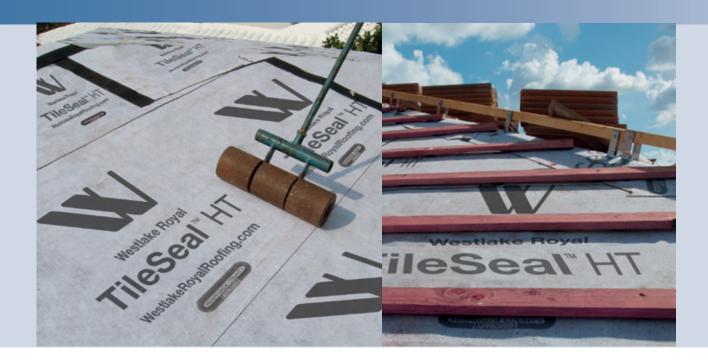

## **Easy Installation**

Eliminates use of so many nails by self-adhering directly to the deck or to a base sheet. Reduces the installation time. Great surface traction provides safer, faster and easier installation for the entire roof.

The flexibility and robustness of the materials allow Westlake Royal TileSeal™ HT to be installed in freezing or hot summer temperatures to get the job done without delays.

#### **Superior Grip**

Wet or dry, Westlake Royal TileSeal™ HT has a superior slip-resistant surface making it a favorite among roofers. Strong polyester surface provides excellent adhesion strength for foam installations.