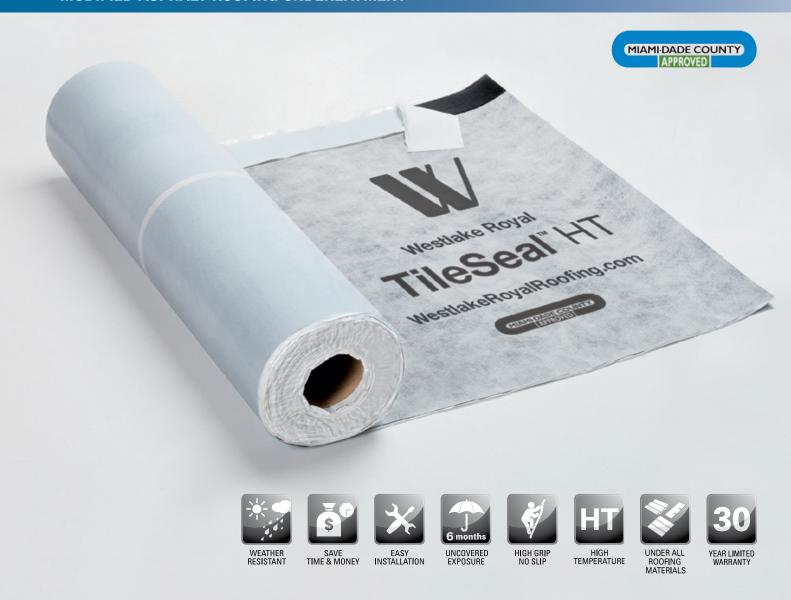

## MODIFIED ASPHALT ROOFING UNDERLAYMENT

- Self-adhered water proofing for fast and easy installation
- High strength non-woven polyester surface remains intact under high foot traffic
- Stable in low and high temperatures for all climates
- · Suitable for use under all roofing materials including metal
- Up to 10 tiles per stack when roof loading
- UV resistant for up to 6 months
- · Self-seals around fasteners
- 30 year limited warranty

#### **6 months Uncovered Exposure**

Can be left uncovered and exposed to the elements for up to 6 months without degradation.

## **Unequalled Product Performance**

30 year limited warranty for guaranteed performance under any roofing material. Westlake Royal TileSeal™ HT meets or exceeds all national, Florida & Miami-Dade building code requirements and outperforms all other underlayments.