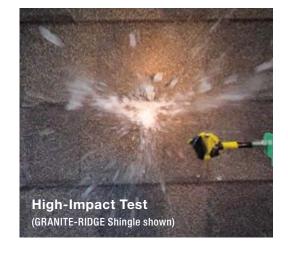

**Protect Your Home Against Hail Damage** 

Over the past several years, the damage caused by large hail stones has increased the demand for greater protection. Unified Steel<sup>™</sup> products has been tested to meet the criteria for **UL Class**4 Impact Resistance\*, as well as the new standard of testing for Very Severe Hail (VSH)

# GRANITE-RIDGE Shingle

A low-profile, high wind resistant shingle that adds long-life and beauty.

#### FIRE, HAIL, AND WIND TESTED

All of our panels have systems that meet the highest standards for ASTM Class A Fire Rating, UL 2218 Class 4 Impact, FM 4473 Very Severe Hail (VSH) performance, and Florida wind requirements for the High Velocity Hurricane Zone (HVHZ).