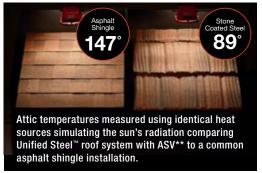

#### **ENERGY EFFICIENT**

When installed direct-to-deck, on battens or with Elevated Batten System<sup>®</sup> (EBS), Unified Steel<sup>™</sup> can help provide energy savings due to the use of Above Sheeting Ventilation (ASV).\*\*

<sup>\*\*</sup> Above Sheathing Ventilation (ASV) can be achieved when installing Unified Steel PINE-CREST Shake, PACIFIC Tile, BARREL-VAULT Tile or COTTAGE Shingle panels direct-to-deck or on battens.