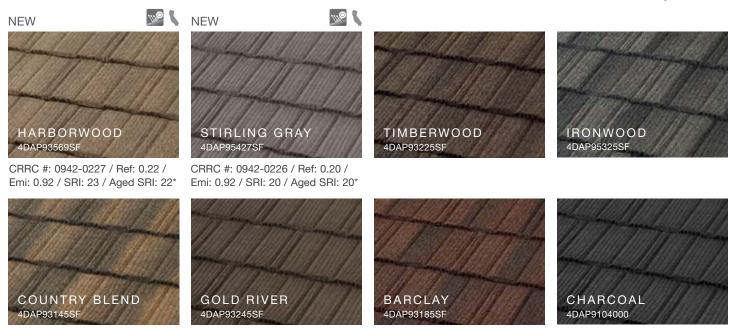

### **PACIFIC Tile**

Mediterranean Villa, medium profile tile that emulates the traditional style of southern Europe.

CRRC #: 0942-0227 / Ref: 0.22 / Emi: 0.92 / SRI: 23 / Aged SRI: 22\*

CRRC #: 0942-0226 / Ref: 0.20 / Emi: 0.92 / SRI: 20 / Aged SRI: 20\*

BARCLAY 4DEP93185SF

## BARREL-VAULT Tile

The traditional look of High-Barrel Spanish tile that enhances your home's curb appeal.

CRRC #: 0942-0218 / Ref: 0.40 / Emi: 0.87 / SRI: 45 / Aged SRI: 42

CRRC #: 0942-0228 / Ref: 0.22 / Emi: 0.93 / SRI: 23 / Aged SRI: 22\*

CHARCOAL 4DDP9104000

Unified Steel<sup>™</sup> stone coated roofing offers **five distinct profiles** that will enhance the curb appeal and value of any home while **providing durability, performance, and protection** that will last.

#### WIDE RANGE OF COLORS

Unified Steel is offered in a variety of profiles and colors to suit any architectural style. Check with your local contractor or Westlake Royal Roofing Service Center to confirm availability of colors and profiles in your area.