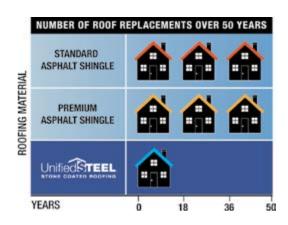

#### **PROVEN DURABILITY**

Unified Steel<sup>™</sup>'s long service life, lightweight roofing provides great value compared to life cycle costs of asphalt shingles.\*

<sup>\*</sup> Reroof based on average lifespan of asphalt shingle roofing at 18.1 years. Source: 3M Economic Forecast for the Asphalt Shingle Industry 2017- F.W. Dodge-Pre-2003, NAHB-Post-2003.

<sup>\*\*\*</sup> For product warranty details, please visit <u>Unified Steel Product Warranty</u> on our website. The warranty found there is the sole warranty applicable to Unified Steel™ roofing products.