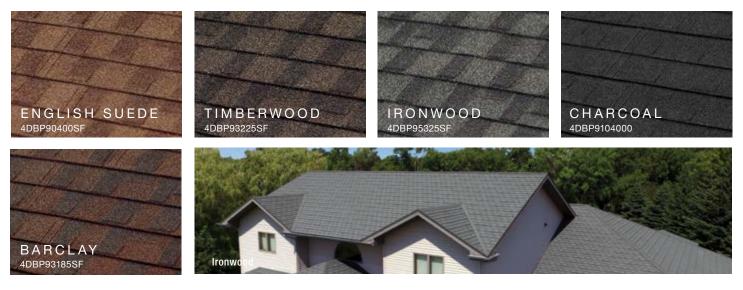

CHARCOAL 4DDP9104000

Unified Steel<sup>™</sup> stone coated roofing offers **five distinct profiles** that will enhance the curb appeal and value of any home while **providing durability, performance, and protection** that will last.

#### WIDE RANGE OF COLORS

Unified Steel is offered in a variety of profiles and colors to suit any architectural style. Check with your local contractor or Westlake Royal Roofing Service Center to confirm availability of colors and profiles in your area.